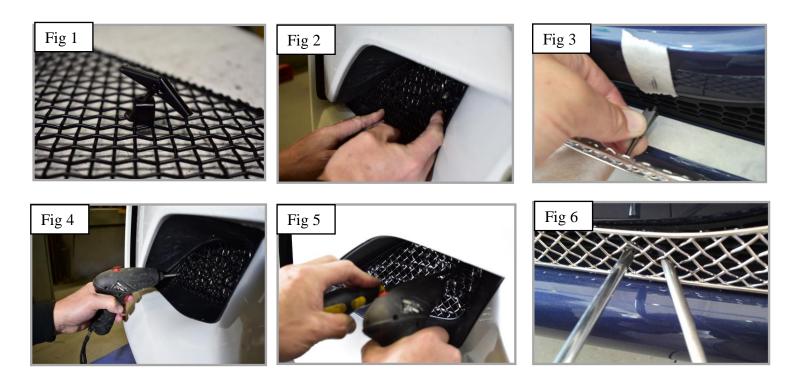

## Lower Mesh Grille Fitting Instructions

https://www.youtube.com/watch?v=vfsoPt8LfYo

- 1. Fit masking tape around the apertures to protect the paintwork while fitting.
- 2. Fit the toggle clamp through the grille (fig 1).
- 3. Offer the grille to the aperture and locate the toggle clamps through the centre holes as shown in (fig 2 & 3).
- 4. Once the grille is in place and central, screw the No6 x  $\frac{3}{4}$  screw through the locating diamonds on the grille (fig 4).
- 5. Keep pressure on grille and tighten the screws into the toggle clamps making sure the grille stays central in the aperture. (use a screwdriver through the mesh to hold the toggle clamps in place (fig 5 & 6).
- 6. Remove the tape and the grilles are now complete.