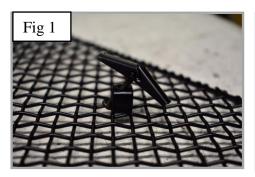

## https://www.youtube.com/watch?v=SylVy6f5OHU

- 1. Fit masking tape around the apertures to protect the paintwork while fitting.
- 2. Fit the 3 toggle clamps through the grille (fig 1).
- 3. Offer the grille to the aperture and locate the toggle clamps through the centre holes as shown in (fig 2 & 3).
- 4. Keep pressure on grille and tighten the screws into the toggle clamps making sure the grille stays central in the aperture. (use a screwdriver through the mesh to hold the toggle clamps in place (fig 4, 5 & 6).
- 5. Remove the tape and the grilles are now complete.