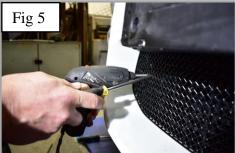

## https://www.youtube.com/watch?v=SylVy6f5OHU

- 1. Fit masking tape around the apertures to protect the paintwork while fitting.
- 2. Fit the 3 toggle clamps through the grille (fig 1).
- 3. Offer the grille to the aperture and locate the toggle clamps through the centre holes as shown in (fig 2 & 3).
- 4. Keep pressure on grille and tighten the screws into the toggle clamps making sure the grille stays central in the aperture. (use a screwdriver through the mesh to hold the toggle clamps in place (fig 4, 5 & 6).
- 5. Remove the tape and the grilles are now complete.