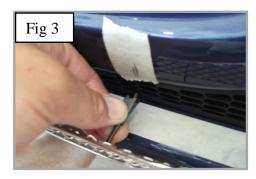

## https://www.youtube.com/watch?v=SylVy6f5OHU

- 1. Fit masking tape around the apertures to protect the paintwork while fitting.
- 2. Fit the 3 toggle clamps through the grille (fig 1).
- 3. Offer the grille to the aperture and locate the toggle clamps through the centre holes as shown in (fig 2 & 3).
- 4. Keep pressure on grille and tighten the screws into the toggle clamps making sure the grille stays central in the aperture. (use a screwdriver through the mesh to hold the toggle clamps in place (fig 4, 5 & 6).
- 5. Remove the tape and the grilles are now complete.