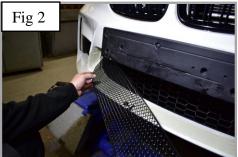

## https://www.youtube.com/watch?v=SylVy6f5OHU

- 1. Fit masking tape around the apertures to protect the paintwork while fitting.
- 2. Fit the 3 toggle clamps through the grille (fig 1).
- 3. Offer the grille to the aperture and locate the toggle clamps through the centre holes as shown in (fig 2 & 3).
- 4. Keep pressure on grille and tighten the screws into the toggle clamps making sure the grille stays central in the aperture. (use a screwdriver through the mesh to hold the toggle clamps in place (fig 4, 5 & 6).
- 5. Remove the tape and the grilles are now complete.