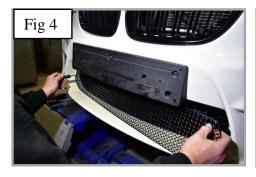

## https://www.youtube.com/watch?v=SylVy6f5OHU

- 1. Fit masking tape around the apertures to protect the paintwork while fitting.
- 2. Fit the 3 toggle clamps through the grille (fig 1).
- 3. Offer the grille to the aperture and locate the toggle clamps through the centre holes as shown in (fig 2 & 3).
- 4. Keep pressure on grille and tighten the screws into the toggle clamps making sure the grille stays central in the aperture. (use a screwdriver through the mesh to hold the toggle clamps in place (fig 4, 5 & 6).
- 5. Remove the tape and the grilles are now complete.