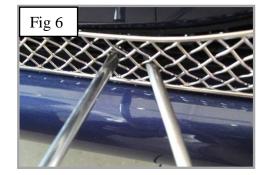

## https://www.youtube.com/watch?v=SylVy6f5OHU

- 1. Fit masking tape around the apertures to protect the paintwork while fitting.
- 2. Fit the 3 toggle clamps through the grille (fig 1).
- 3. Offer the grille to the aperture and locate the toggle clamps through the centre holes as shown in (fig 2 & 3).
- 4. Keep pressure on grille and tighten the screws into the toggle clamps making sure the grille stays central in the aperture. (use a screwdriver through the mesh to hold the toggle clamps in place (fig 4, 5 & 6).
- 5. Remove the tape and the grilles are now complete.