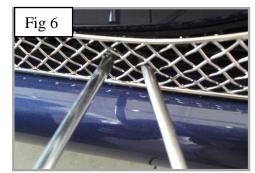

## https://www.youtube.com/watch?v=2BVBV4b19pQ

- 1. Fit masking tape around the apertures to protect the paintwork while fitting.
- 2. Fit the toggle clamp through the grille (fig 1).
- 3. Offer the grille to the aperture and locate the toggle clamps through the centre holes as shown in (fig 2 & 3).
- 4. Once the grille is in place and central Keep pressure on grille and tighten the screws into the toggle clamps making sure the grille stays central in the aperture. (use a screwdriver through the mesh to hold the toggle clamps in place (fig 4, 5 & 6).
- 5. Remove the tape and the grilles are now complete.