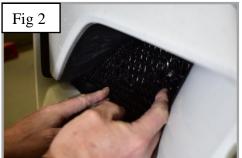

## https://www.youtube.com/watch?v=2BVBV4b19pQ

- 1. Fit masking tape around the apertures to protect the paintwork while fitting.
- 2. Fit the toggle clamp through the grille (fig 1).
- 3. Offer the grille to the aperture and locate the toggle clamps through the centre holes as shown in (fig 2 & 3).
- 4. Once the grille is in place and central Keep pressure on grille and tighten the screws into the toggle clamps making sure the grille stays central in the aperture. (use a screwdriver through the mesh to hold the toggle clamps in place (fig 4, 5 & 6).
- 5. Remove the tape and the grilles are now complete.