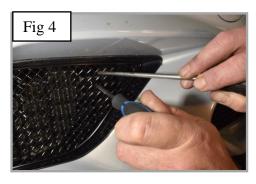

## https://www.youtube.com/watch?v=2BVBV4b19pQ

- 1. Fit masking tape around the apertures to protect the paintwork while fitting.
- 2. Fit the toggle clamp through the grille (fig 1).
- 3. Offer the grille to the aperture and locate the toggle clamps through the centre holes as shown in (fig 2 & 3).
- 4. Once the grille is in place and central Keep pressure on grille and tighten the screws into the toggle clamps making sure the grille stays central in the aperture. (use a screwdriver through the mesh to hold the toggle clamps in place (fig 4, 5 & 6).
- 5. Remove the tape and the grilles are now complete.