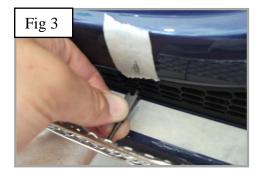

## https://www.youtube.com/watch?v=2BVBV4b19pQ

- 1. Fit masking tape around the apertures to protect the paintwork while fitting.
- 2. Fit the toggle clamp through the grille (fig 1).
- 3. Offer the grille to the aperture and locate the toggle clamps through the centre holes as shown in (fig 2 & 3).
- 4. Once the grille is in place and central Keep pressure on grille and tighten the screws into the toggle clamps making sure the grille stays central in the aperture. (use a screwdriver through the mesh to hold the toggle clamps in place (fig 4, 5 & 6).
- 5. Remove the tape and the grilles are now complete.