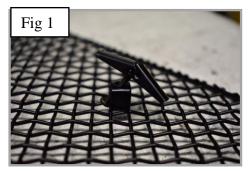

## https://www.youtube.com/watch?v=2BVBV4b19pQ

- 1. Fit masking tape around the apertures to protect the paintwork while fitting.
- 2. Fit the toggle clamp through the grille (fig 1).
- 3. Offer the grille to the aperture and locate the toggle clamps through the centre holes as shown in (fig 2 & 3).
- 4. Once the grille is in place and central Keep pressure on grille and tighten the screws into the toggle clamps making sure the grille stays central in the aperture. (use a screwdriver through the mesh to hold the toggle clamps in place (fig 4, 5 & 6).
- 5. Remove the tape and the grilles are now complete.