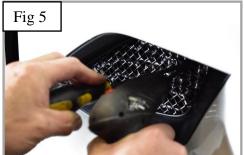

## https://www.youtube.com/watch?v=2BVBV4b19pQ

- 1. Fit masking tape around the apertures to protect the paintwork while fitting.
- 2. Fit the toggle clamp through the grille (fig 1).
- 3. Offer the grille to the aperture and locate the toggle clamps through the centre holes as shown in (fig 2 & 3).
- 4. Once the grille is in place and central Keep pressure on grille and tighten the screws into the toggle clamps making sure the grille stays central in the aperture. (use a screwdriver through the mesh to hold the toggle clamps in place (fig 4, 5 & 6).
- 5. Remove the tape and the grilles are now complete.