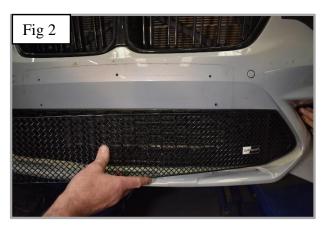

## **Centre Mesh Grille Fitting Instructions**

https://www.youtube.com/watch?v=B3KTslqsYX0

- 1. Fit masking tape around the apertures to protect the paintwork while fitting (fig 1).
- 2. Guide the one side of the grille into the aperture and gently push the grille into position making sure all the brackets clip behind the aperture (fig 2).
- 3. Using a thin screwdriver through the mesh lever all the brackets so they are tightly into position (fig 3 & 4).
- 4. Remove the tape and the grilles are now complete.