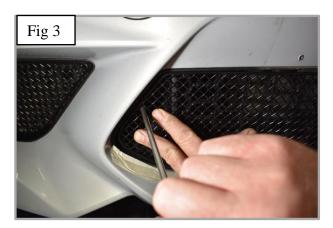

## **Centre Mesh Grille Fitting Instructions**

https://www.youtube.com/watch?v=B3KTslqsYX0

- 1. Fit masking tape around the apertures to protect the paintwork while fitting (fig 1).
- 2. Guide the one side of the grille into the aperture and gently push the grille into position making sure all the brackets clip behind the aperture (fig 2).
- 3. Using a thin screwdriver through the mesh lever all the brackets so they are tightly into position (fig 3 & 4).
- 4. Remove the tape and the grilles are now complete.