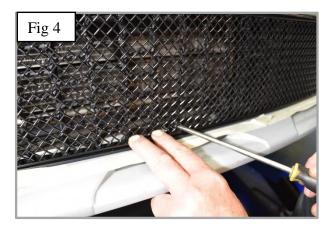

## **Centre Mesh Grille Fitting Instructions**

https://www.youtube.com/watch?v=B3KTslqsYX0

- 1. Fit masking tape around the apertures to protect the paintwork while fitting (fig 1).
- 2. Guide the one side of the grille into the aperture and gently push the grille into position making sure all the brackets clip behind the aperture (fig 2).
- 3. Using a thin screwdriver through the mesh lever all the brackets so they are tightly into position (fig 3 & 4).
- 4. Remove the tape and the grilles are now complete.