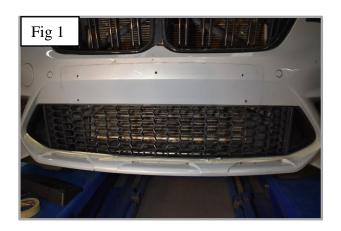

## **Centre Mesh Grille Fitting Instructions**

https://www.youtube.com/watch?v=B3KTslqsYX0

- 1. Fit masking tape around the apertures to protect the paintwork while fitting (fig 1).
- 2. Guide the one side of the grille into the aperture and gently push the grille into position making sure all the brackets clip behind the aperture (fig 2).
- 3. Using a thin screwdriver through the mesh lever all the brackets so they are tightly into position (fig 3 & 4).
- 4. Remove the tape and the grilles are now complete.