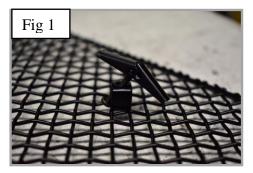

## **Lower Mesh Grille Fitting Instructions**

https://www.youtube.com/watch?v=UWsIbskbn9Q

- 1. Fit masking tape around the apertures to protect the paintwork while fitting.
- 2. Fit the 3 toggle clamps through the grille (fig 1).
- 3. Offer the grille to the aperture and locate the toggle clamps through the centre holes as shown in (fig 2 & 3).
- 4. Keep pressure on grille and tighten the screws into the toggle clamps making sure the grille stays central in the aperture. (use a screwdriver through the mesh to hold the toggle clamps in place (fig 4, 5 & 6).
- 5. Remove the tape and the grilles are now complete.