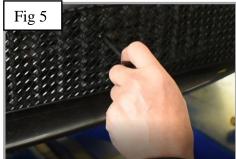

## **Lower Mesh Grille Fitting Instructions**

https://www.youtube.com/watch?v=UWsIbskbn9Q

- 1. Fit masking tape around the apertures to protect the paintwork while fitting.
- 2. Fit the 3 toggle clamps through the grille (fig 1).
- 3. Offer the grille to the aperture and locate the toggle clamps through the centre holes as shown in (fig 2 & 3).
- 4. Keep pressure on grille and tighten the screws into the toggle clamps making sure the grille stays central in the aperture. (use a screwdriver through the mesh to hold the toggle clamps in place (fig 4, 5 & 6).
- 5. Remove the tape and the grilles are now complete.