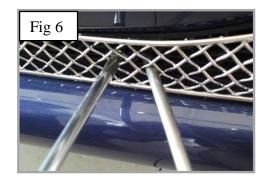

## **Lower Mesh Grille Fitting Instructions**

https://www.youtube.com/watch?v=UWsIbskbn9Q

- 1. Fit masking tape around the apertures to protect the paintwork while fitting.
- 2. Fit the 3 toggle clamps through the grille (fig 1).
- 3. Offer the grille to the aperture and locate the toggle clamps through the centre holes as shown in (fig 2 & 3).
- 4. Keep pressure on grille and tighten the screws into the toggle clamps making sure the grille stays central in the aperture. (use a screwdriver through the mesh to hold the toggle clamps in place (fig 4, 5 & 6).
- 5. Remove the tape and the grilles are now complete.