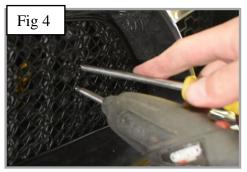

## **Lower Mesh Grille Fitting Instructions**

https://www.youtube.com/watch?v=UWsIbskbn9Q

- 1. Fit masking tape around the apertures to protect the paintwork while fitting.
- 2. Fit the 3 toggle clamps through the grille (fig 1).
- 3. Offer the grille to the aperture and locate the toggle clamps through the centre holes as shown in (fig 2 & 3).
- 4. Keep pressure on grille and tighten the screws into the toggle clamps making sure the grille stays central in the aperture. (use a screwdriver through the mesh to hold the toggle clamps in place (fig 4, 5 & 6).
- 5. Remove the tape and the grilles are now complete.