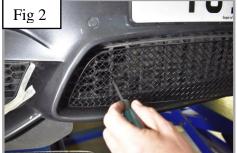

## **Lower Mesh Grille Fitting Instructions**

https://www.youtube.com/watch?v=UWsIbskbn9Q

- 1. Fit masking tape around the apertures to protect the paintwork while fitting.
- 2. Fit the 3 toggle clamps through the grille (fig 1).
- 3. Offer the grille to the aperture and locate the toggle clamps through the centre holes as shown in (fig 2 & 3).
- 4. Keep pressure on grille and tighten the screws into the toggle clamps making sure the grille stays central in the aperture. (use a screwdriver through the mesh to hold the toggle clamps in place (fig 4, 5 & 6).
- 5. Remove the tape and the grilles are now complete.