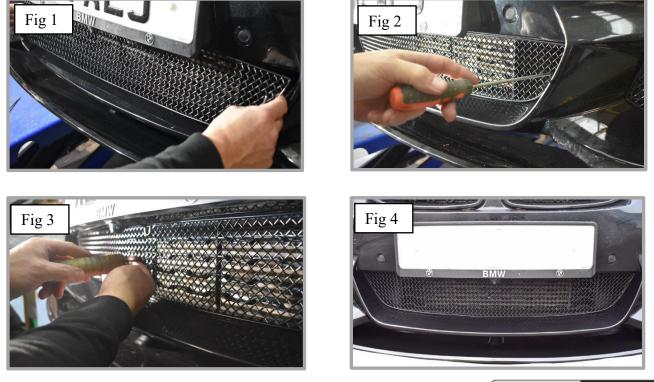

## Lower Mesh Grille Fitting Instructions:

- 1. Fit masking tape around the apertures to protect the paintwork while fitting.
- 2. Locate the grille into the aperture and centralise the grille in the aperture as shown in fig 1.
- 3. Carefully push and guide the right and left-hand side outer brackets behind the aperture and check they have engaged properly by using a thin screwdriver as shown in fig 2.
- 4. Carefully guide the retaining bracket through the existing aperture, ensure it is secure. (Use a screwdriver through the mesh to secure the retaining bracket in place) (fig 3).
- 5. Remove the tape and the grille is now complete (fig 4).