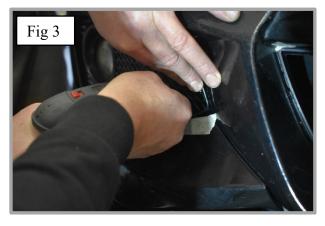

## **Outer Mesh Grille Fitting Instructions:**

- 1. Fit masking tape around the apertures to protect the paintwork while fitting.
- 2. Offer the grille to aperture (fig 1).
- 3. When the grille is in place, screw the 3 screws provided, twice on the outer side of the grille and once on the inner side of the grille (fig 2 & 3) **Do not over tighten**.
- 4. Repeat this process on the other outer grille
- 5. Remove the tape and the grille is now complete (fig 4).