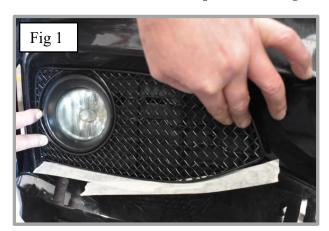

## **Outer Mesh Grille Fitting Instructions:**

- 1. Fit masking tape around the apertures to protect the paintwork while fitting.
- 2. Offer the grille to aperture (fig 1).
- 3. When the grille is in place, screw the 3 screws provided, twice on the outer side of the grille and once on the inner side of the grille (fig 2 & 3) **Do not over tighten**.
- 4. Repeat this process on the other outer grille
- 5. Remove the tape and the grille is now complete (fig 4).