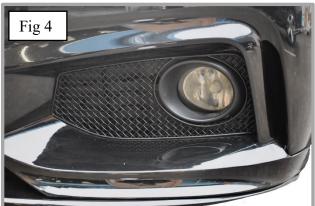

## **Outer Mesh Grille Fitting Instructions:**

- 1. Fit masking tape around the apertures to protect the paintwork while fitting.
- 2. Offer the grille to aperture (fig 1).
- 3. When the grille is in place, screw the 3 screws provided, twice on the outer side of the grille and once on the inner side of the grille (fig 2 & 3) **Do not over tighten**.
- 4. Repeat this process on the other outer grille
- 5. Remove the tape and the grille is now complete (fig 4).