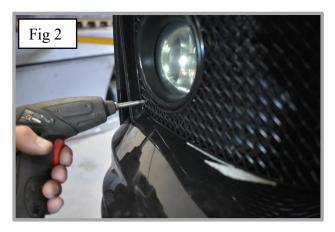

## **Outer Mesh Grille Fitting Instructions:**

- 1. Fit masking tape around the apertures to protect the paintwork while fitting.
- 2. Offer the grille to aperture (fig 1).
- 3. When the grille is in place, screw the 3 screws provided, twice on the outer side of the grille and once on the inner side of the grille (fig 2 & 3) **Do not over tighten**.
- 4. Repeat this process on the other outer grille
- 5. Remove the tape and the grille is now complete (fig 4).