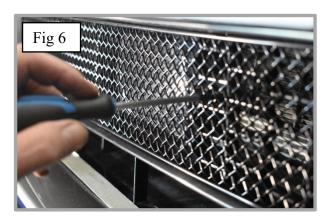

## **Upper Centre Mesh Grille Fitting Instructions:**

- 1. Fit masking tape around the apertures to protect the paintwork while fitting.
- 2. Fit the toggle clamp through the grille (fig 1).
- 3.Offer the grille to the aperture and locate the toggle clamps through the centre holes as shown in (fig 2 & 3).
- 4.Once the grille is in place and central, keep pressure on grille and tighten the screws into the toggle clamps making sure the grille stays central in the aperture. (DO NOT OVER TIGHTEN) (use a screwdriver through the mesh to hold the toggle clamps in place (fig 4, 5 & 6).
- 5. Remove the tape and the grilles are now complete (fig 7).