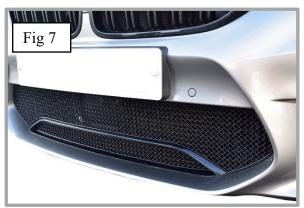

## **Upper Centre Mesh Grille Fitting Instructions:**

- 1. Fit masking tape around the apertures to protect the paintwork while fitting.
- 2. Fit the toggle clamp through the grille (fig 1).
- 3.Offer the grille to the aperture and locate the toggle clamps through the centre holes as shown in (fig 2 & 3).
- 4.Once the grille is in place and central, keep pressure on grille and tighten the screws into the toggle clamps making sure the grille stays central in the aperture. (DO NOT OVER TIGHTEN) (use a screwdriver through the mesh to hold the toggle clamps in place (fig 4, 5 & 6).
- 5. Remove the tape and the grilles are now complete (fig 7).