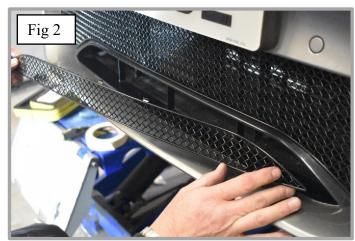

**Lower Centre Mesh Grille Fitting Instructions** 

THANK YOU FOR CHOOSING A ZUNSPORT PRODUCT.

- 1. Fit masking tape around the apertures to protect the paintwork while fitting.
- 2.Guide the one side of the grille into the aperture and gently push the grille into position making sure all the brackets clip behind the aperture (Fig 1).
- 3. Using a thin screwdriver through the mesh lever all the brackets so they are tightly into position (Fig 2 & 3).
- 4. Remove the tape and the grilles are now complete (Fig 4).