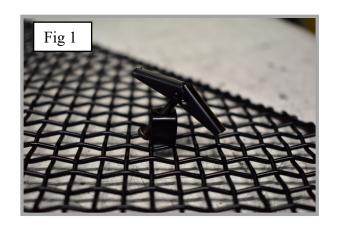

## **Upper Centre Mesh Grille Fitting Instructions:**

- 1. Fit masking tape around the apertures to protect the paintwork while fitting.
- 2. Fit the toggle clamp through the grille (fig 1).
- 3.Offer the grille to the aperture and locate the toggle clamps through the centre holes as shown in (fig 2 & 3).
- 4.Once the grille is in place and central, keep pressure on grille and tighten the screws into the toggle clamps making sure the grille stays central in the aperture. (DO NOT OVER TIGHTEN) (use a screwdriver through the mesh to hold the toggle clamps in place (fig 4, 5 & 6).
- 5. Remove the tape and the grilles are now complete (fig 7).