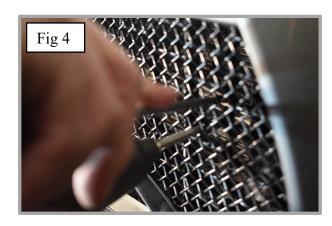

## **Upper Centre Mesh Grille Fitting Instructions:**

- 1. Fit masking tape around the apertures to protect the paintwork while fitting.
- 2. Fit the toggle clamp through the grille (fig 1).
- 3.Offer the grille to the aperture and locate the toggle clamps through the centre holes as shown in (fig 2 & 3).
- 4.Once the grille is in place and central, keep pressure on grille and tighten the screws into the toggle clamps making sure the grille stays central in the aperture. (DO NOT OVER TIGHTEN) (use a screwdriver through the mesh to hold the toggle clamps in place (fig 4, 5 & 6).
- 5. Remove the tape and the grilles are now complete (fig 7).