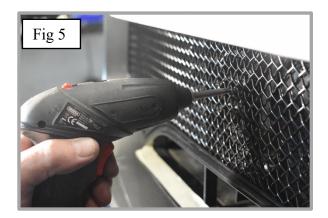

## **Upper Centre Mesh Grille Fitting Instructions:**

- 1. Fit masking tape around the apertures to protect the paintwork while fitting.
- 2. Fit the toggle clamp through the grille (fig 1).
- 3.Offer the grille to the aperture and locate the toggle clamps through the centre holes as shown in (fig 2 & 3).
- 4.Once the grille is in place and central, keep pressure on grille and tighten the screws into the toggle clamps making sure the grille stays central in the aperture. (DO NOT OVER TIGHTEN) (use a screwdriver through the mesh to hold the toggle clamps in place (fig 4, 5 & 6).
- 5. Remove the tape and the grilles are now complete (fig 7).