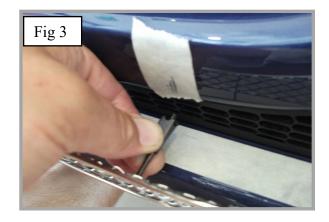

**Lower Centre Mesh Grille Fitting Instructions** 

THANK YOU FOR CHOOSING A ZUNSPORT PRODUCT.

- 1. Fit masking tape around the apertures to protect the paintwork while fitting.
- 2.Guide the one side of the grille into the aperture and gently push the grille into position making sure all the brackets clip behind the aperture (Fig 1).
- 3. Using a thin screwdriver through the mesh lever all the brackets so they are tightly into position (Fig 2 & 3).
- 4. Remove the tape and the grilles are now complete (Fig 4).