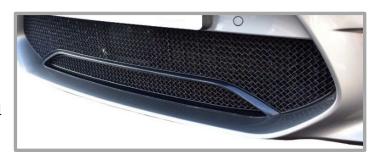

## BMW M5 F90 Competition Centre Stainless Steel Sports Grille Set

## **Kit Contents: -**

| 1. off | Upper Centre Grille |
|--------|---------------------|
| 1. off | Lower Centre Grille |
| 4. off | M3 Toggle Clamp     |

4. off M3 x 25mm Pan Head



YouTube Tutorial; https://www.youtube.com/watch?v=Hne5SF43u1Q



## **Upper Centre Mesh Grille Fitting Instructions:**

- 1. Fit masking tape around the apertures to protect the paintwork while fitting.
- 2. Fit the toggle clamp through the grille (fig 1).
- 3.Offer the grille to the aperture and locate the toggle clamps through the centre holes as shown in (fig 2 & 3).
- 4.Once the grille is in place and central, keep pressure on grille and tighten the screws into the toggle clamps making sure the grille stays central in the aperture. (DO NOT OVER TIGHTEN) (use a screwdriver through the mesh to hold the toggle clamps in place (fig 4, 5 & 6).
- 5. Remove the tape and the grilles are now complete (fig 7).



















**Lower Centre Mesh Grille Fitting Instructions** 

THANK YOU FOR