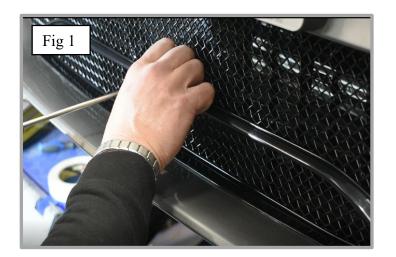

**Lower Centre Mesh Grille Fitting Instructions** 

THANK YOU FOR CHOOSING A ZUNSPORT PRODUCT.

- 1. Fit masking tape around the apertures to protect the paintwork while fitting.
- 2.Guide the one side of the grille into the aperture and gently push the grille into position making sure all the brackets clip behind the aperture (Fig 1).
- 3. Using a thin screwdriver through the mesh lever all the brackets so they are tightly into position (Fig 2 & 3).
- 4. Remove the tape and the grilles are now complete (Fig 4).