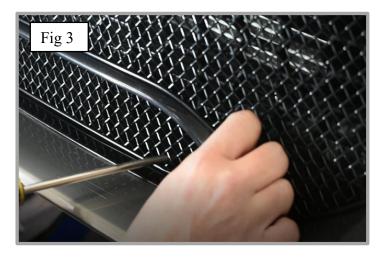

**Lower Centre Mesh Grille Fitting Instructions** 

THANK YOU FOR CHOOSING A ZUNSPORT PRODUCT.

- 1. Fit masking tape around the apertures to protect the paintwork while fitting.
- 2.Guide the one side of the grille into the aperture and gently push the grille into position making sure all the brackets clip behind the aperture (Fig 1).
- 3. Using a thin screwdriver through the mesh lever all the brackets so they are tightly into position (Fig 2 & 3).
- 4. Remove the tape and the grilles are now complete (Fig 4).