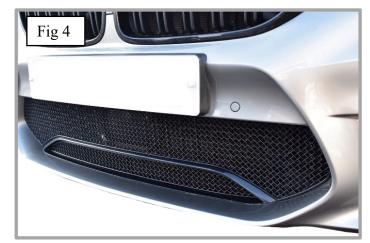

**Lower Centre Mesh Grille Fitting Instructions** 

THANK YOU FOR CHOOSING A ZUNSPORT PRODUCT.

- 1. Fit masking tape around the apertures to protect the paintwork while fitting.
- 2.Guide the one side of the grille into the aperture and gently push the grille into position making sure all the brackets clip behind the aperture (Fig 1).
- 3. Using a thin screwdriver through the mesh lever all the brackets so they are tightly into position (Fig 2 & 3).
- 4. Remove the tape and the grilles are now complete (Fig 4).