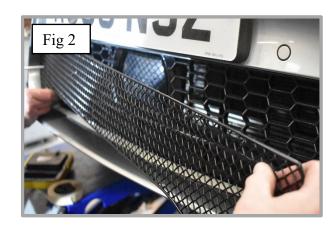

## **Upper Centre Mesh Grille Fitting Instructions:**

- 1. Fit masking tape around the apertures to protect the paintwork while fitting.
- 2. Fit the toggle clamp through the grille (fig 1).
- 3.Offer the grille to the aperture and locate the toggle clamps through the centre holes as shown in (fig 2 & 3).
- 4.Once the grille is in place and central, keep pressure on grille and tighten the screws into the toggle clamps making sure the grille stays central in the aperture. (DO NOT OVER TIGHTEN) (use a screwdriver through the mesh to hold the toggle clamps in place (fig 4, 5 & 6).
- 5. Remove the tape and the grilles are now complete (fig 7).