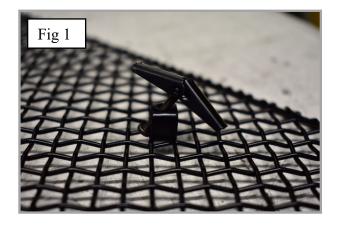

## **Outer Mesh Grille Fitting Instructions:**

- 1. Fit masking tape around the apertures to protect the paintwork while fitting.
- 2. Fit the toggle clamp through the grille (fig 1).
- 3. Offer the grille to the aperture and locate the toggle clamps through the centre holes as shown in (fig 2).
- 4. Once the grille is in place and central keep pressure on grille and tighten the screws into the toggle clamps making sure the grille stays central in the aperture. (Use a screwdriver through the mesh to hold the toggle clamps in place (fig 3 & 4).
- 5. Remove the tape and the grilles are now complete.