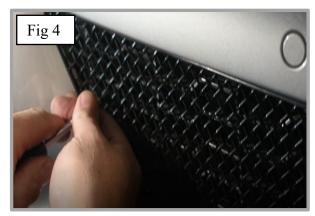

## **Outer Mesh Grille Fitting Instructions:**

- 1. Fit masking tape around the apertures to protect the paintwork while fitting.
- 2. Fit the toggle clamp through the grille (fig 1).
- 3. Offer the grille to the aperture and locate the toggle clamps through the centre holes as shown in (fig 2).
- 4. Once the grille is in place and central keep pressure on grille and tighten the screws into the toggle clamps making sure the grille stays central in the aperture. (Use a screwdriver through the mesh to hold the toggle clamps in place (fig 3 & 4).
- 5. Remove the tape and the grilles are now complete.