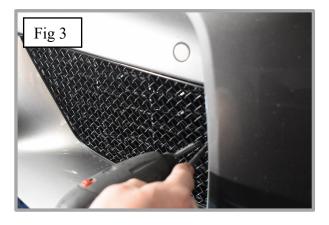

## **Outer Mesh Grille Fitting Instructions:**

- 1. Fit masking tape around the apertures to protect the paintwork while fitting.
- 2. Fit the toggle clamp through the grille (fig 1).
- 3. Offer the grille to the aperture and locate the toggle clamps through the centre holes as shown in (fig 2).
- 4. Once the grille is in place and central keep pressure on grille and tighten the screws into the toggle clamps making sure the grille stays central in the aperture. (Use a screwdriver through the mesh to hold the toggle clamps in place (fig 3 & 4).
- 5. Remove the tape and the grilles are now complete.