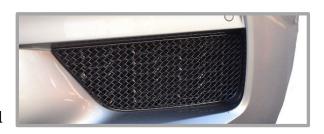

## BMW M5 F90 Competition Outer Stainless Steel Sports Grille

## **Kit Contents: -**

off LH Grille
 off RH Grille

2. off M3 Toggle Clamp

2. off M3 x 25mm Pan Head



YouTube Tutorial; https://www.youtube.com/watch?v=eRrFIj528Ys

## **Outer Mesh Grille Fitting Instructions:**

- 1. Fit masking tape around the apertures to protect the paintwork while fitting.
- 2. Fit the toggle clamp through the grille (fig 1).
- 3. Offer the grille to the aperture and locate the toggle clamps through the centre holes as shown in (fig 2).
- 4. Once the grille is in place and central keep pressure on grille and tighten the screws into the toggle clamps making sure the grille stays central in the aperture. (Use a screwdriver through the mesh to hold the toggle clamps in place (fig 3 & 4).
- 5. Remove the tape and the grilles are now complete.