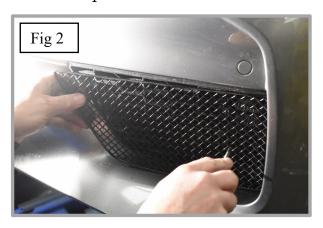

## **Outer Mesh Grille Fitting Instructions:**

- 1. Fit masking tape around the apertures to protect the paintwork while fitting.
- 2. Fit the toggle clamp through the grille (fig 1).
- 3. Offer the grille to the aperture and locate the toggle clamps through the centre holes as shown in (fig 2).
- 4. Once the grille is in place and central keep pressure on grille and tighten the screws into the toggle clamps making sure the grille stays central in the aperture. (Use a screwdriver through the mesh to hold the toggle clamps in place (fig 3 & 4).
- 5. Remove the tape and the grilles are now complete.