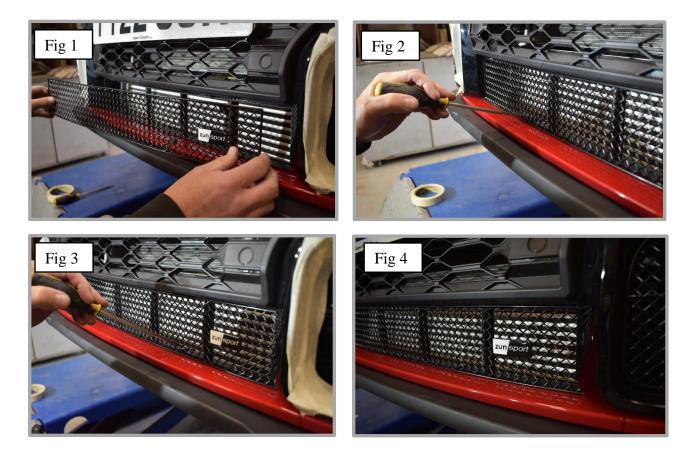

#### Lower Mesh Grille Set Fitting Instructions:

- 1. Fit masking tape around the apertures to protect the paintwork while fitting.
- 2. Offer the grille to aperture and gently push the grille into position making sure all the brackets clip behind the aperture (fig 1).
- 3. Using a thin screwdriver through the mesh lever all the brackets so they are tightly into position (fig 2 & 3).
- 4. Remove the tape and the grille is now complete (fig 4).