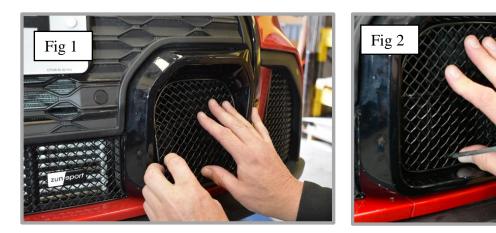

## **Inner Mesh Grille Set Fitting Instructions:**

- 1. Fit masking tape around the apertures to protect the paintwork while fitting.
- 2. Offer the grille to aperture and gently push the grille into position making sure the top bracket clips behind the aperture first, then the lower (fig 1).
- 3. Using a thin screwdriver through the mesh lever all the brackets so they are tightly into position (fig 2).
- 4. Remove the tape and the grille is now complete (fig 3).