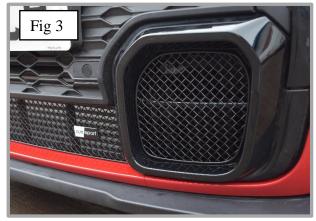

## **Inner Mesh Grille Set Fitting Instructions:**

- 1. Fit masking tape around the apertures to protect the paintwork while fitting.
- 2. Offer the grille to aperture and gently push the grille into position making sure the top bracket clips behind the aperture first, then the lower (fig 1).
- 3. Using a thin screwdriver through the mesh lever all the brackets so they are tightly into position (fig 2).
- 4. Remove the tape and the grille is now complete (fig 3).