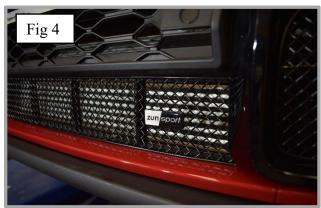

## **Lower Mesh Grille Set Fitting Instructions:**

- 1. Fit masking tape around the apertures to protect the paintwork while fitting.
- 2. Offer the grille to aperture and gently push the grille into position making sure all the brackets clip behind the aperture (fig 1).
- 3. Using a thin screwdriver through the mesh lever all the brackets so they are tightly into position (fig 2 & 3).
- 4. Remove the tape and the grille is now complete (fig 4).