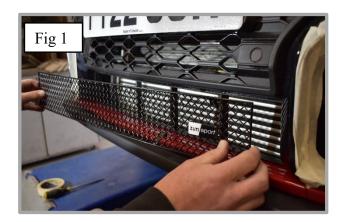

## **Lower Mesh Grille Set Fitting Instructions:**

- 1. Fit masking tape around the apertures to protect the paintwork while fitting.
- 2. Offer the grille to aperture and gently push the grille into position making sure all the brackets clip behind the aperture (fig 1).
- 3. Using a thin screwdriver through the mesh lever all the brackets so they are tightly into position (fig 2 & 3).
- 4. Remove the tape and the grille is now complete (fig 4).