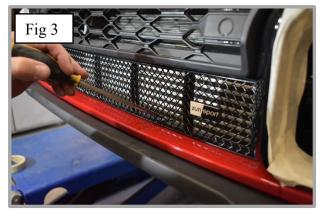

## **Lower Mesh Grille Set Fitting Instructions:**

- 1. Fit masking tape around the apertures to protect the paintwork while fitting.
- 2. Offer the grille to aperture and gently push the grille into position making sure all the brackets clip behind the aperture (fig 1).
- 3. Using a thin screwdriver through the mesh lever all the brackets so they are tightly into position (fig 2 & 3).
- 4. Remove the tape and the grille is now complete (fig 4).