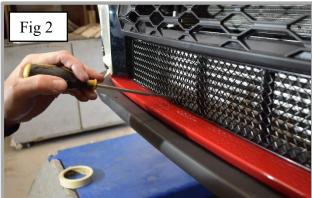

## **Lower Mesh Grille Set Fitting Instructions:**

- 1. Fit masking tape around the apertures to protect the paintwork while fitting.
- 2. Offer the grille to aperture and gently push the grille into position making sure all the brackets clip behind the aperture (fig 1).
- 3. Using a thin screwdriver through the mesh lever all the brackets so they are tightly into position (fig 2 & 3).
- 4. Remove the tape and the grille is now complete (fig 4).