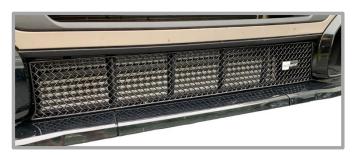

## Mini F56 2022 Cooper S Lower Grille

## **Kit Contents: -**

Lower Grille 1. off