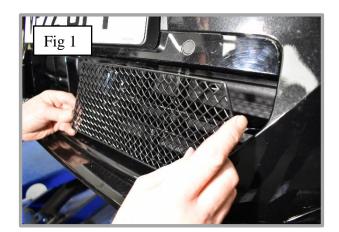

## **Centre Grille Set Fitting Instructions:**

- 1. Fit masking tape around the apertures to protect the paintwork while fitting.
- 2. Guide the one side of the grille into the aperture and gently push the grille into position making sure all the brackets clip behind the aperture (Fig 1).
- 3. Using a thin screwdriver through the mesh lever all the brackets so they are tightly into position (Fig 2 & 3).
- 4. Remove the tape and the grilles are now complete (Fig 4).
- 5. Complete the same process on the other centre grille.