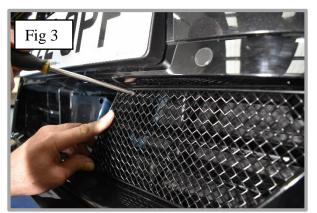

## **Centre Grille Set Fitting Instructions:**

- 1. Fit masking tape around the apertures to protect the paintwork while fitting.
- 2. Guide the one side of the grille into the aperture and gently push the grille into position making sure all the brackets clip behind the aperture (Fig 1).
- 3. Using a thin screwdriver through the mesh lever all the brackets so they are tightly into position (Fig 2 & 3).
- 4. Remove the tape and the grilles are now complete (Fig 4).
- 5. Complete the same process on the other centre grille.