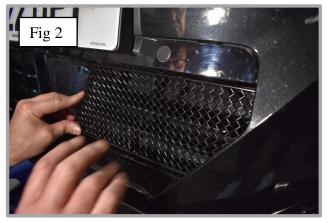

## **Centre Grille Set Fitting Instructions:**

- 1. Fit masking tape around the apertures to protect the paintwork while fitting.
- 2. Guide the one side of the grille into the aperture and gently push the grille into position making sure all the brackets clip behind the aperture (Fig 1).
- 3. Using a thin screwdriver through the mesh lever all the brackets so they are tightly into position (Fig 2 & 3).
- 4. Remove the tape and the grilles are now complete (Fig 4).
- 5. Complete the same process on the other centre grille.