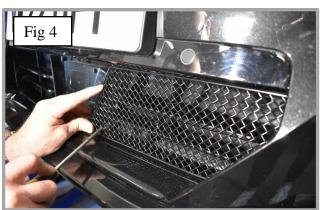

## **Centre Grille Set Fitting Instructions:**

- 1. Fit masking tape around the apertures to protect the paintwork while fitting.
- 2. Guide the one side of the grille into the aperture and gently push the grille into position making sure all the brackets clip behind the aperture (Fig 1).
- 3. Using a thin screwdriver through the mesh lever all the brackets so they are tightly into position (Fig 2 & 3).
- 4. Remove the tape and the grilles are now complete (Fig 4).
- 5. Complete the same process on the other centre grille.