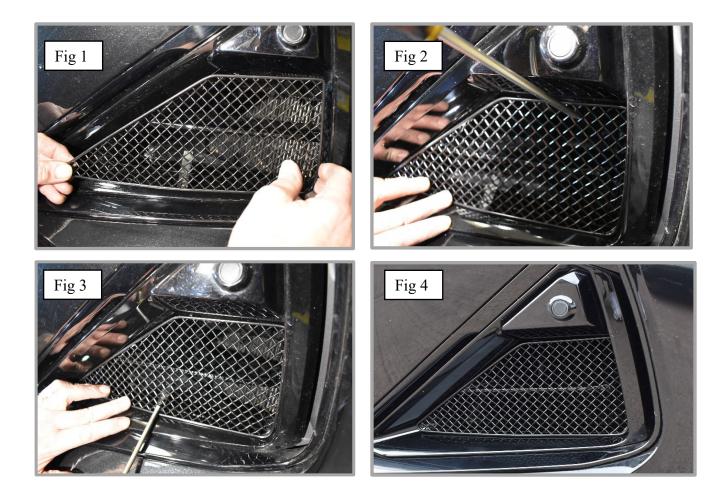

## **Outer Mesh Grille Fitting Instructions:**

- 1. Fit masking tape around the apertures to protect the paintwork while fitting.
- 2. Offer the grille to the aperture and ensure it is centralised in the aperture, gently push the grille into position making sure all the brackets clip behind the aperture (Fig 1 & 2).
- 3. Using a thin screwdriver through the mesh lever all the brackets so they are tightly into position (Fig 3).
- 4. Remove the tape and the grilles are now complete (Fig 4).