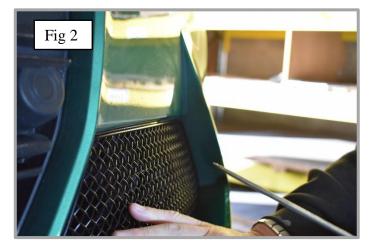

## **Outer Mesh Grille Fitting Instructions:**

- 1. Fit masking tape around the apertures to protect the paintwork while fitting.
- 2. Offer the grille to the aperture and ensure it is central in the aperture (fig 1).
- 3. Once the grille is in place and central ensure the clips have engaged with the aperture (Use a screwdriver through the mesh) (fig 2 & 3).
- 4. Remove the tape and the grilles are now complete.