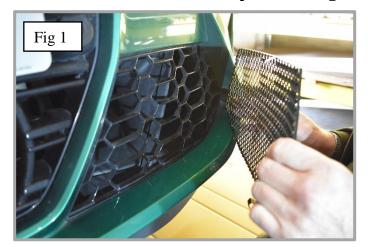

## **Outer Mesh Grille Fitting Instructions:**

- 1. Fit masking tape around the apertures to protect the paintwork while fitting.
- 2. Offer the grille to the aperture and ensure it is central in the aperture (fig 1).
- 3. Once the grille is in place and central ensure the clips have engaged with the aperture (Use a screwdriver through the mesh) (fig 2 & 3).
- 4. Remove the tape and the grilles are now complete.