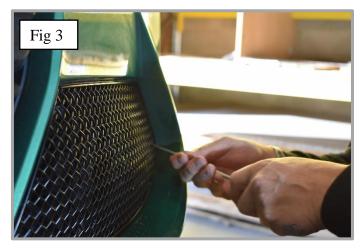

## **Outer Mesh Grille Fitting Instructions:**

- 1. Fit masking tape around the apertures to protect the paintwork while fitting.
- 2. Offer the grille to the aperture and ensure it is central in the aperture (fig 1).
- 3. Once the grille is in place and central ensure the clips have engaged with the aperture (Use a screwdriver through the mesh) (fig 2 & 3).
- 4. Remove the tape and the grilles are now complete.