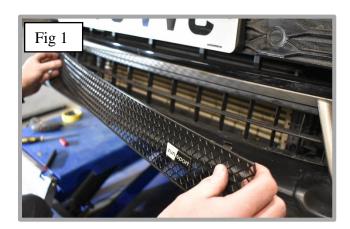

## YouTube Tutorial -

Centre Mesh Grille Set Fitting Instructions: https://www.youtube.com/watch?v=wAfZXFkvDbs

- 1. Fit masking tape around the apertures to protect the paintwork while fitting.
- 2. Offer the grille to aperture and gently push the grille into position making sure all the brackets clip behind the aperture (fig 1).
- 3. Using a thin screwdriver through the mesh lever all the brackets so they are tightly into position (fig 2 & 3).
- 4. Remove the tape and the grille is now complete (fig 4).