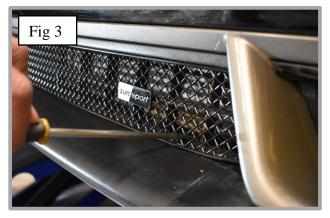

## YouTube Tutorial -

Centre Mesh Grille Set Fitting Instructions: https://www.youtube.com/watch?v=wAfZXFkvDbs

- 1. Fit masking tape around the apertures to protect the paintwork while fitting.
- 2. Offer the grille to aperture and gently push the grille into position making sure all the brackets clip behind the aperture (fig 1).
- 3. Using a thin screwdriver through the mesh lever all the brackets so they are tightly into position (fig 2 & 3).
- 4. Remove the tape and the grille is now complete (fig 4).