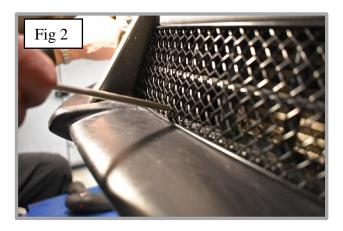

## YouTube Tutorial -

Centre Mesh Grille Set Fitting Instructions: https://www.youtube.com/watch?v=wAfZXFkvDbs

- 1. Fit masking tape around the apertures to protect the paintwork while fitting.
- 2. Offer the grille to aperture and gently push the grille into position making sure all the brackets clip behind the aperture (fig 1).
- 3. Using a thin screwdriver through the mesh lever all the brackets so they are tightly into position (fig 2 & 3).
- 4. Remove the tape and the grille is now complete (fig 4).