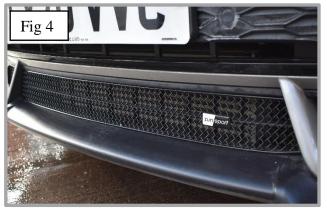

## YouTube Tutorial -

Centre Mesh Grille Set Fitting Instructions: https://www.youtube.com/watch?v=wAfZXFkvDbs

- 1. Fit masking tape around the apertures to protect the paintwork while fitting.
- 2. Offer the grille to aperture and gently push the grille into position making sure all the brackets clip behind the aperture (fig 1).
- 3. Using a thin screwdriver through the mesh lever all the brackets so they are tightly into position (fig 2 & 3).
- 4. Remove the tape and the grille is now complete (fig 4).