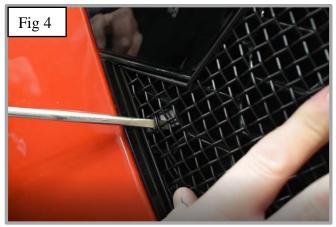

## **Outer Mesh Grille Set Fitting Instructions:**

- 1. Fit masking tape around the apertures to protect the paintwork while fitting.
- 2. Offer the grille to the aperture and ensure it is central in the aperture (fig 1) ensure that the outer clip is engaged first.
- 3. Once the grille is in place and central and secure the grille into place (use a screwdriver through the mesh) (fig 2, 3 & 4).
- 4. Repeat process for the other side grille.
- 5. Remove the tape and the grilles are now complete.