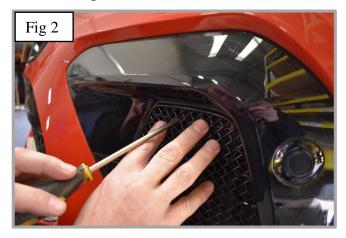

## **Outer Mesh Grille Set Fitting Instructions:**

- 1. Fit masking tape around the apertures to protect the paintwork while fitting.
- 2. Offer the grille to the aperture and ensure it is central in the aperture (fig 1) ensure that the outer clip is engaged first.
- 3. Once the grille is in place and central and secure the grille into place (use a screwdriver through the mesh) (fig 2, 3 & 4).
- 4. Repeat process for the other side grille.
- 5. Remove the tape and the grilles are now complete.