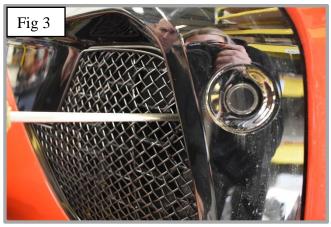

## **Outer Mesh Grille Set Fitting Instructions:**

- 1. Fit masking tape around the apertures to protect the paintwork while fitting.
- 2. Offer the grille to the aperture and ensure it is central in the aperture (fig 1) ensure that the outer clip is engaged first.
- 3. Once the grille is in place and central and secure the grille into place (use a screwdriver through the mesh) (fig 2, 3 & 4).
- 4. Repeat process for the other side grille.
- 5. Remove the tape and the grilles are now complete.