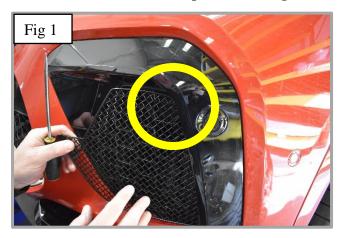

## **Outer Mesh Grille Set Fitting Instructions:**

- 1. Fit masking tape around the apertures to protect the paintwork while fitting.
- 2. Offer the grille to the aperture and ensure it is central in the aperture (fig 1) ensure that the outer clip is engaged first.
- 3. Once the grille is in place and central and secure the grille into place (use a screwdriver through the mesh) (fig 2, 3 & 4).
- 4. Repeat process for the other side grille.
- 5. Remove the tape and the grilles are now complete.