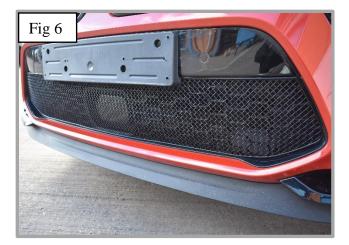

## **Centre Mesh Grille Fitting Instructions:**

- 1. (If applicable) REMOVE number plate holder from the front of the car, and cut off plastic tab to ensure it will fit with the Zunsport grille (fig 1).
- 2. Fit masking tape around the apertures to protect the paintwork while fitting.
- 3. Offer the grille to the aperture, starting with the left-hand side of the grille first (fig 2 & 3).
- 4. Once the grille is in place and central, keep pressure on grille and secure the grille into place (use a screwdriver through the mesh) (fig 4 & 5).
- 5. Remove the tape and the grilles are now complete (fig 6).