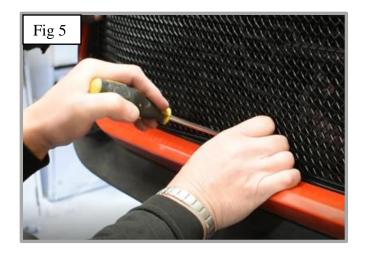

## **Centre Mesh Grille Fitting Instructions:**

- 1. (If applicable) REMOVE number plate holder from the front of the car, and cut off plastic tab to ensure it will fit with the Zunsport grille (fig 1).
- 2. Fit masking tape around the apertures to protect the paintwork while fitting.
- 3. Offer the grille to the aperture, starting with the left-hand side of the grille first (fig 2 & 3).
- 4. Once the grille is in place and central, keep pressure on grille and secure the grille into place (use a screwdriver through the mesh) (fig 4 & 5).
- 5. Remove the tape and the grilles are now complete (fig 6).