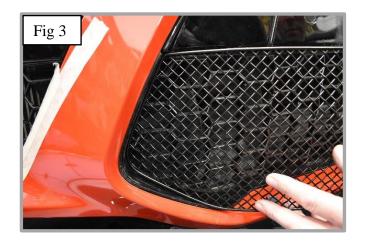

## **Centre Mesh Grille Fitting Instructions:**

- 1. (If applicable) REMOVE number plate holder from the front of the car, and cut off plastic tab to ensure it will fit with the Zunsport grille (fig 1).
- 2. Fit masking tape around the apertures to protect the paintwork while fitting.
- 3. Offer the grille to the aperture, starting with the left-hand side of the grille first (fig 2 & 3).
- 4. Once the grille is in place and central, keep pressure on grille and secure the grille into place (use a screwdriver through the mesh) (fig 4 & 5).
- 5. Remove the tape and the grilles are now complete (fig 6).