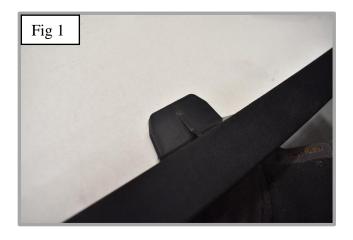

## **Centre Mesh Grille Fitting Instructions:**

- 1. (If applicable) REMOVE number plate holder from the front of the car, and cut off plastic tab to ensure it will fit with the Zunsport grille (fig 1).
- 2. Fit masking tape around the apertures to protect the paintwork while fitting.
- 3. Offer the grille to the aperture, starting with the left-hand side of the grille first (fig 2 & 3).
- 4. Once the grille is in place and central, keep pressure on grille and secure the grille into place (use a screwdriver through the mesh) (fig 4 & 5).
- 5. Remove the tape and the grilles are now complete (fig 6).