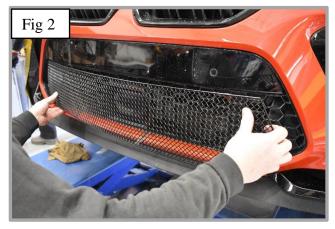

## **Centre Mesh Grille Fitting Instructions:**

- 1. (If applicable) REMOVE number plate holder from the front of the car, and cut off plastic tab to ensure it will fit with the Zunsport grille (fig 1).
- 2. Fit masking tape around the apertures to protect the paintwork while fitting.
- 3. Offer the grille to the aperture, starting with the left-hand side of the grille first (fig 2 & 3).
- 4. Once the grille is in place and central, keep pressure on grille and secure the grille into place (use a screwdriver through the mesh) (fig 4 & 5).
- 5. Remove the tape and the grilles are now complete (fig 6).