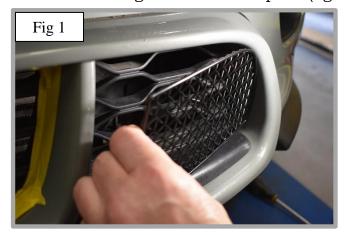

## **Outer Grilles Fitting Instructions -**

- 1. Fit masking tape around the apertures to protect the paintwork while fitting.
- 2. Locate the grille into position, ensure that the retaining bracket sits on the centre aperture hole (Fig 1 & 2)
- 3. Holding the grille in position, tighten the retaining bracket, making sure the grille is tightly fixed into position (fig 3) (Do not over tighten).
- 4. The grille is now complete (fig 4).