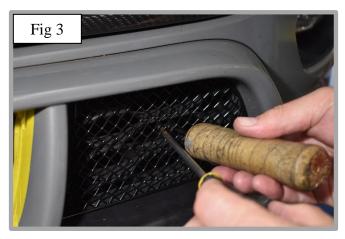

## **Outer Grilles Fitting Instructions -**

- 1. Fit masking tape around the apertures to protect the paintwork while fitting.
- 2. Locate the grille into position, ensure that the retaining bracket sits on the centre aperture hole (Fig 1 & 2)
- 3. Holding the grille in position, tighten the retaining bracket, making sure the grille is tightly fixed into position (fig 3) (Do not over tighten).
- 4. The grille is now complete (fig 4).