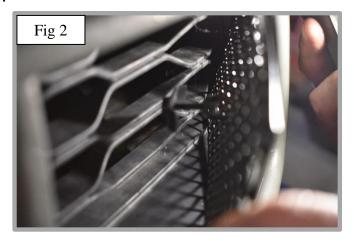

## **Outer Grilles Fitting Instructions -**

- 1. Fit masking tape around the apertures to protect the paintwork while fitting.
- 2. Locate the grille into position, ensure that the retaining bracket sits on the centre aperture hole (Fig 1 & 2)
- 3. Holding the grille in position, tighten the retaining bracket, making sure the grille is tightly fixed into position (fig 3) (Do not over tighten).
- 4. The grille is now complete (fig 4).