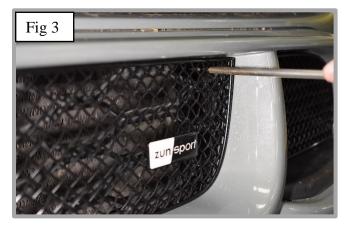

## YouTube Tutorial -

Centre Mesh Grille Fitting Instructions: https://www.youtube.com/watch?v=5ME-oTqPwHM

Fit masking tape around the apertures to protect the paintwork while fitting.

- 1. Offer the grille to aperture and gently push the grille into position making sure the bottom brackets clip behind the aperture first (fig 1).
- 2. Using a thin screwdriver through the mesh lever all the brackets so they are tightly into position (fig 2 & 3).
- 3. Remove the tape and the grille is now complete (fig 4).