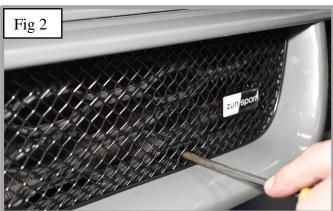

## YouTube Tutorial -

Centre Mesh Grille Fitting Instructions: https://www.youtube.com/watch?v=5ME-oTqPwHM

Fit masking tape around the apertures to protect the paintwork while fitting.

- 1. Offer the grille to aperture and gently push the grille into position making sure the bottom brackets clip behind the aperture first (fig 1).
- 2. Using a thin screwdriver through the mesh lever all the brackets so they are tightly into position (fig 2 & 3).
- 3. Remove the tape and the grille is now complete (fig 4).