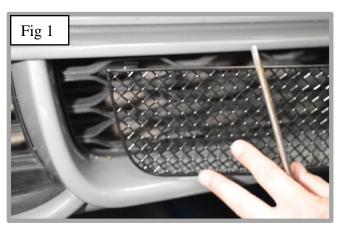

## YouTube Tutorial -

Centre Mesh Grille Fitting Instructions: https://www.youtube.com/watch?v=5ME-oTqPwHM

Fit masking tape around the apertures to protect the paintwork while fitting.

- 1. Offer the grille to aperture and gently push the grille into position making sure the bottom brackets clip behind the aperture first (fig 1).
- 2. Using a thin screwdriver through the mesh lever all the brackets so they are tightly into position (fig 2 & 3).
- 3. Remove the tape and the grille is now complete (fig 4).