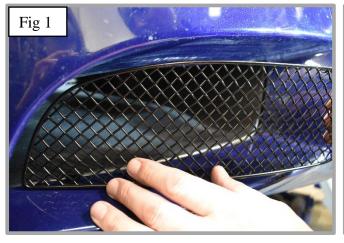

## **Outer Mesh Grille Fitting Instructions:**

- 1. Fit masking tape around the apertures to protect the paintwork while fitting.
- 2. Offer the grille to aperture (fig 1) guiding the outer lower bracket to the aperture first.
- 3. Using a thin screwdriver through the mesh, ensure clips have engaged to the aperture (fig 2 & 3).
- 4. Repeat this process on the other outer grille is
- 5. Remove the tape and the grille is now complete (fig 4).