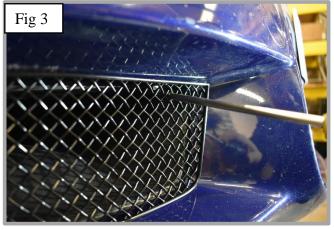

## **Outer Mesh Grille Fitting Instructions:**

- 1. Fit masking tape around the apertures to protect the paintwork while fitting.
- 2. Offer the grille to aperture (fig 1) guiding the outer lower bracket to the aperture first.
- 3. Using a thin screwdriver through the mesh, ensure clips have engaged to the aperture (fig 2 & 3).
- 4. Repeat this process on the other outer grille is
- 5. Remove the tape and the grille is now complete (fig 4).