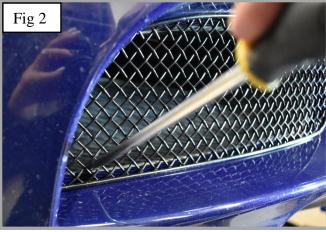

## **Outer Mesh Grille Fitting Instructions:**

- 1. Fit masking tape around the apertures to protect the paintwork while fitting.
- 2. Offer the grille to aperture (fig 1) guiding the outer lower bracket to the aperture first.
- 3. Using a thin screwdriver through the mesh, ensure clips have engaged to the aperture (fig 2 & 3).
- 4. Repeat this process on the other outer grille is
- 5. Remove the tape and the grille is now complete (fig 4).