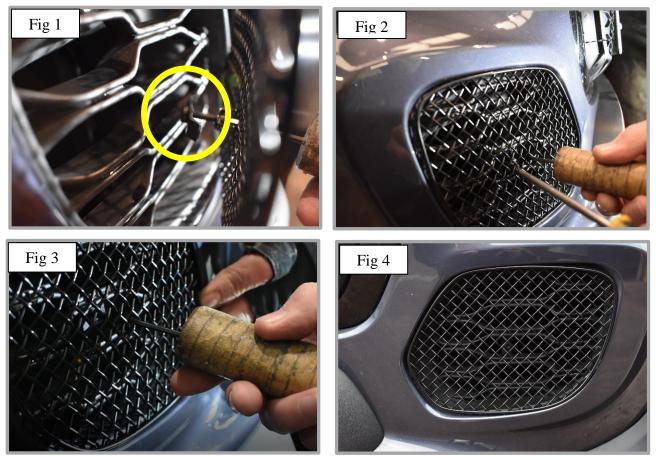

#### **Outer Grilles Fitting Instructions -**

- 1. Fit masking tape around the apertures to protect the paintwork while fitting.
- 2. Locate the grille into position, ensure that the retaining bracket sits on the centre aperture hole (Fig 1)
- 3. Holding the grille in position, tighten the retaining bracket, making sure the grille is tightly fixed into position (fig 2 & 3) (Do not over tighten screws).
- 4. The grille is now complete.