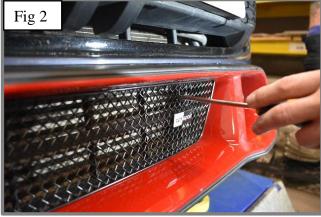

## YouTube Tutorial -

Centre Mesh Grille Fitting Instructions: https://www.youtube.com/watch?v=NVuq\_30iFKw

Fit masking tape around the apertures to protect the paintwork while fitting.

- 1. Offer the grille to aperture and gently push the grille into position making sure the bottom brackets clip behind the aperture first (fig 1).
- 2. Using a thin screwdriver through the mesh lever all the brackets so they are tightly into position (fig 2 & 3).
- 3. Remove the tape and the grille is now complete (fig 4).