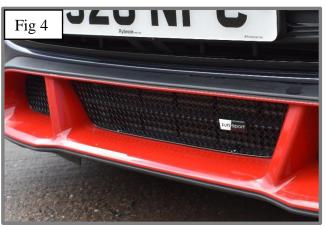

## YouTube Tutorial -

Centre Mesh Grille Fitting Instructions: https://www.youtube.com/watch?v=NVuq\_30iFKw

Fit masking tape around the apertures to protect the paintwork while fitting.

- 1. Offer the grille to aperture and gently push the grille into position making sure the bottom brackets clip behind the aperture first (fig 1).
- 2. Using a thin screwdriver through the mesh lever all the brackets so they are tightly into position (fig 2 & 3).
- 3. Remove the tape and the grille is now complete (fig 4).

## **Outer Mesh Grille Set Fitting Instructions:**

Fit masking tape around the apertures to protect the paintwork while fitting.

- 1. Offer the grille to aperture and gently push the grille into position, guide the outer clip first (fig 1) and make sure all the brackets clip behind the aperture.
- 2. Using a thin screwdriver through the mesh lever all the brackets so they are tightly into position (fig 2).
- 3. Repeat the process on the opposite side grille, again ensuring that the outer clip is engaged first (fig 3)
- 4. Remove the tape and the grille is now complete (fig 4).