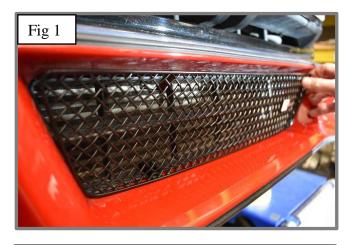

## YouTube Tutorial -

Centre Mesh Grille Fitting Instructions: https://www.youtube.com/watch?v=NVuq\_30iFKw

Fit masking tape around the apertures to protect the paintwork while fitting.

- 1. Offer the grille to aperture and gently push the grille into position making sure the bottom brackets clip behind the aperture first (fig 1).
- 2. Using a thin screwdriver through the mesh lever all the brackets so they are tightly into position (fig 2 & 3).
- 3. Remove the tape and the grille is now complete (fig 4).