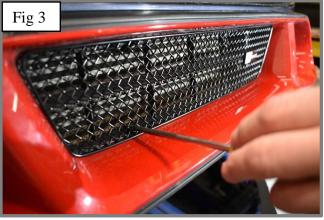

## YouTube Tutorial -

Centre Mesh Grille Fitting Instructions: https://www.youtube.com/watch?v=NVuq\_30iFKw

Fit masking tape around the apertures to protect the paintwork while fitting.

- 1. Offer the grille to aperture and gently push the grille into position making sure the bottom brackets clip behind the aperture first (fig 1).
- 2. Using a thin screwdriver through the mesh lever all the brackets so they are tightly into position (fig 2 & 3).
- 3. Remove the tape and the grille is now complete (fig 4).

## **Outer Mesh Grille Set Fitting Instructions:**

Fit masking tape around the apertures to protect the paintwork while fitting.

- 1. Offer the grille to aperture and gently push the grille into position, guide the outer clip first (fig 1) and make sure all the brackets clip behind the aperture.
- 2. Using a thin screwdriver through the mesh lever all the brackets so they are tightly into position (fig 2).
- 3. Repeat the process on the opposite side grille, again ensuring that the outer clip is engaged first (fig 3)
- 4. Remove the tape and the grille is now complete (fig 4).