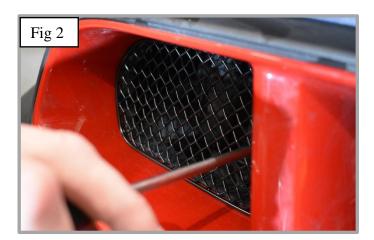

## YouTube Tutorial -

Centre Mesh Grille Fitting Instructions: https://www.youtube.com/watch?v=NVuq\_30iFKw

Fit masking tape around the apertures to protect the paintwork while fitting.

- 1. Offer the grille to aperture and gently push the grille into position making sure the bottom brackets clip behind the aperture first (fig 1).
- 2. Using a thin screwdriver through the mesh lever all the brackets so they are tightly into position (fig 2 & 3).
- 3. Remove the tape and the grille is now complete (fig 4).

## **Outer Mesh Grille Set Fitting Instructions:**

Fit masking tape around the apertures to protect the paintwork while fitting.

- 1. Offer the grille to aperture and gently push the grille into position, guide the outer clip first (fig 1) and make sure all the brackets clip behind the aperture.
- 2. Using a thin screwdriver through the mesh lever all the brackets so they are tightly into position (fig 2).
- 3. Repeat the process on the opposite side grille, again ensuring that the outer clip is engaged first (fig 3)
- 4. Remove the tape and the grille is now complete (fig 4).