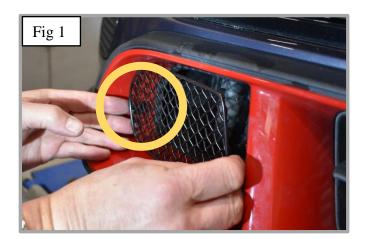

## YouTube Tutorial -

Centre Mesh Grille Fitting Instructions: https://www.youtube.com/watch?v=NVuq\_30iFKw

Fit masking tape around the apertures to protect the paintwork while fitting.

- 1. Offer the grille to aperture and gently push the grille into position making sure the bottom brackets clip behind the aperture first (fig 1).
- 2. Using a thin screwdriver through the mesh lever all the brackets so they are tightly into position (fig 2 & 3).
- 3. Remove the tape and the grille is now complete (fig 4).

## **Outer Mesh Grille Set Fitting Instructions:**

Fit masking tape around the apertures to protect the paintwork while fitting.

- 1. Offer the grille to aperture and gently push the grille into position, guide the outer clip first (fig 1) and make sure all the brackets clip behind the aperture.
- 2. Using a thin screwdriver through the mesh lever all the brackets so they are tightly into position (fig 2).
- 3. Repeat the process on the opposite side grille, again ensuring that the outer clip is engaged first (fig 3)
- 4. Remove the tape and the grille is now complete (fig 4).