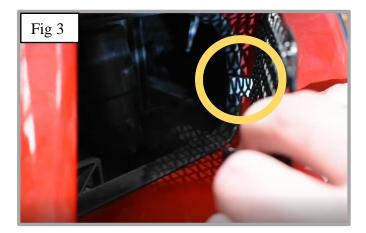

## YouTube Tutorial -

Centre Mesh Grille Fitting Instructions: https://www.youtube.com/watch?v=NVuq\_30iFKw

Fit masking tape around the apertures to protect the paintwork while fitting.

- 1. Offer the grille to aperture and gently push the grille into position making sure the bottom brackets clip behind the aperture first (fig 1).
- 2. Using a thin screwdriver through the mesh lever all the brackets so they are tightly into position (fig 2 & 3).
- 3. Remove the tape and the grille is now complete (fig 4).

## **Outer Mesh Grille Set Fitting Instructions:**

Fit masking tape around the apertures to protect the paintwork while fitting.

- 1. Offer the grille to aperture and gently push the grille into position, guide the outer clip first (fig 1) and make sure all the brackets clip behind the aperture.
- 2. Using a thin screwdriver through the mesh lever all the brackets so they are tightly into position (fig 2).
- 3. Repeat the process on the opposite side grille, again ensuring that the outer clip is engaged first (fig 3)
- 4. Remove the tape and the grille is now complete (fig 4).