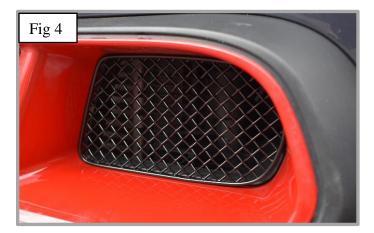

## YouTube Tutorial -

Centre Mesh Grille Fitting Instructions: https://www.youtube.com/watch?v=NVuq\_30iFKw

Fit masking tape around the apertures to protect the paintwork while fitting.

- 1. Offer the grille to aperture and gently push the grille into position making sure the bottom brackets clip behind the aperture first (fig 1).
- 2. Using a thin screwdriver through the mesh lever all the brackets so they are tightly into position (fig 2 & 3).
- 3. Remove the tape and the grille is now complete (fig 4).

## **Outer Mesh Grille Set Fitting Instructions:**

Fit masking tape around the apertures to protect the paintwork while fitting.

- 1. Offer the grille to aperture and gently push the grille into position, guide the outer clip first (fig 1) and make sure all the brackets clip behind the aperture.
- 2. Using a thin screwdriver through the mesh lever all the brackets so they are tightly into position (fig 2).
- 3. Repeat the process on the opposite side grille, again ensuring that the outer clip is engaged first (fig 3)
- 4. Remove the tape and the grille is now complete (fig 4).