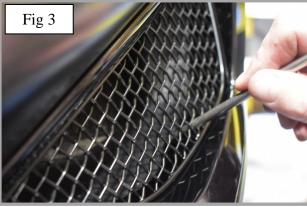

## Outer Grilles Fitting Instructions - https://www.youtube.com/watch?v=b6DGHtAFsO0

- 1. Fit masking tape around the apertures to protect the paintwork while fitting.
- 2. Locate the grilles into position, guide the outer edge of the grille into position first, check they are central (Fig 1& 2)
- 3. Check that the grille is positioned on the plastic aperture (fig 3) and using a thin screwdriver through the mesh, secure the clips.
- 4. The grille is now complete (fig 4).