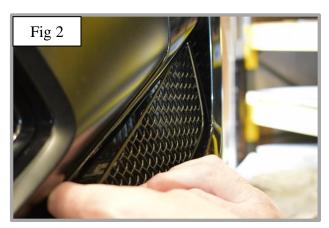

## Outer Grilles Fitting Instructions - https://www.youtube.com/watch?v=b6DGHtAFsO0

- 1. Fit masking tape around the apertures to protect the paintwork while fitting.
- 2. Locate the grilles into position, guide the outer edge of the grille into position first, check they are central (Fig 1& 2)
- 3. Check that the grille is positioned on the plastic aperture (fig 3) and using a thin screwdriver through the mesh, secure the clips.
- 4. The grille is now complete (fig 4).