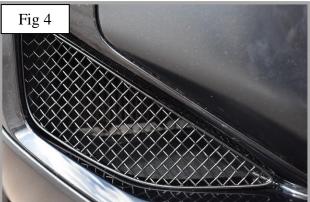

## Outer Grilles Fitting Instructions - https://www.youtube.com/watch?v=b6DGHtAFsO0

- 1. Fit masking tape around the apertures to protect the paintwork while fitting.
- 2. Locate the grilles into position, guide the outer edge of the grille into position first, check they are central (Fig 1& 2)
- 3. Check that the grille is positioned on the plastic aperture (fig 3) and using a thin screwdriver through the mesh, secure the clips.
- 4. The grille is now complete (fig 4).