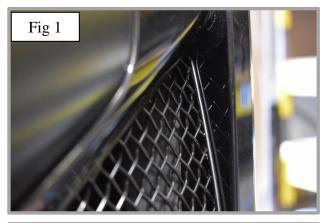

## Outer Grilles Fitting Instructions - https://www.youtube.com/watch?v=b6DGHtAFsO0

- 1. Fit masking tape around the apertures to protect the paintwork while fitting.
- 2. Locate the grilles into position, guide the outer edge of the grille into position first, check they are central (Fig 1& 2)
- 3. Check that the grille is positioned on the plastic aperture (fig 3) and using a thin screwdriver through the mesh, secure the clips.
- 4. The grille is now complete (fig 4).