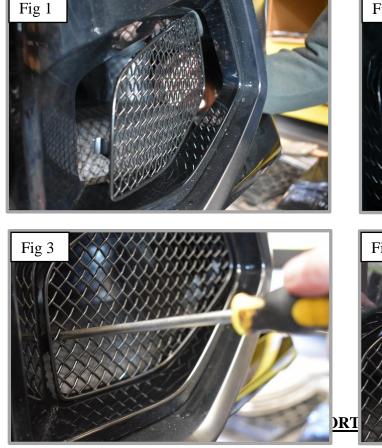

## Please ensure you fit the inner grille set from the centre set first!

Inner Mesh Grille Set Fitting Instructions:

- 1. Fit masking tape around the apertures to protect the paintwork while fitting.
- 2. Offer the grille to aperture and gently push the grille into position making sure the grille is central in the aperture (fig 1).
- 3. Using one hand behind the grille (through the outer grille open aperture) and one hand in front of the grille, secure the grip clip to the grille (fig 2).
- 4. Using a thin screwdriver through the mesh lever all the brackets so they are tightly into position (fig 3 & 4).
- 5. Remove the tape and the grille is now complete.