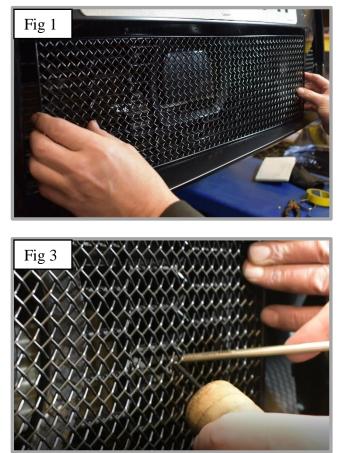

## Please ensure you fit the inner grille set from the centre set first!

Inner Mesh Grille Set Fitting Instructions:

- 1. Fit masking tape around the apertures to protect the paintwork while fitting.
- 2. Offer the grille to aperture and gently push the grille into position making sure the grille is central in the aperture (fig 1).
- 3. Using one hand behind the grille (through the outer grille open aperture) and one hand in front of the grille, secure the grip clip to the grille (fig 2).
- 4. Using a thin screwdriver through the mesh lever all the brackets so they are tightly into position (fig 3 & 4).
- 5. Remove the tape and the grille is now complete.

Part No's. ZBM98220 / ZBM98220B

zun sport

**Centre Mesh Grille Set Fitting Instructions:** 

- 1. Fit masking tape around the apertures to protect the paintwork while fitting.
- 2. Offer the grille to aperture and gently push the grille into position making sure the grille is central in the aperture (fig 1).
- 3. Allocate the retaining brackets into the existing grille plastic (fig 2).
- 4. Secure the retaining brackets left hand-side and right-hand side of grille (fig 3).
- 5. Remove the tape and the grille is now complete (fig 4).