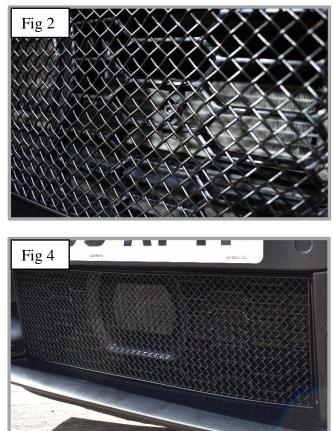

## Please ensure you fit the inner grille set from the centre set first!

Inner Mesh Grille Set Fitting Instructions:

- 1. Fit masking tape around the apertures to protect the paintwork while fitting.
- 2. Offer the grille to aperture and gently push the grille into position making sure the grille is central in the aperture (fig 1).
- 3. Using one hand behind the grille (through the outer grille open aperture) and one hand in front of the grille, secure the grip clip to the grille (fig 2).
- 4. Using a thin screwdriver through the mesh lever all the brackets so they are tightly into position (fig 3 & 4).
- 5. Remove the tape and the grille is now complete.

Part No's. ZBM98220 / ZBM98220B

zun sport

**Centre Mesh Grille Set Fitting Instructions:** 

- 1. Fit masking tape around the apertures to protect the paintwork while fitting.
- 2. Offer the grille to aperture and gently push the grille into position making sure the grille is central in the aperture (fig 1).
- 3. Allocate the retaining brackets into the existing grille plastic (fig 2).
- 4. Secure the retaining brackets left hand-side and right-hand side of grille (fig 3).
- 5. Remove the tape and the grille is now complete (fig 4).