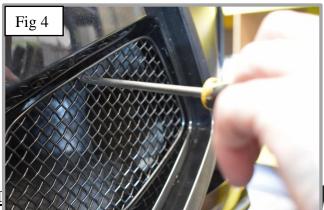

## Please ensure you fit the inner grille set from the centre set first!

Inner Mesh Grille Set Fitting Instructions:

- 1. Fit masking tape around the apertures to protect the paintwork while fitting.
- 2. Offer the grille to aperture and gently push the grille into position making sure the grille is central in the aperture (fig 1).
- 3. Using one hand behind the grille (through the outer grille open aperture) and one hand in front of the grille, secure the grip clip to the grille (fig 2).
- 4. Using a thin screwdriver through the mesh lever all the brackets so they are tightly into position (fig 3 & 4).
- 5. Remove the tape and the grille is now complete.