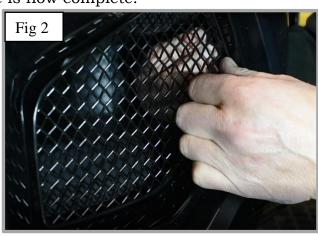

## Please ensure you fit the inner grille set from the centre set first!

Inner Mesh Grille Set Fitting Instructions:

- 1. Fit masking tape around the apertures to protect the paintwork while fitting.
- 2. Offer the grille to aperture and gently push the grille into position making sure the grille is central in the aperture (fig 1).
- 3. Using one hand behind the grille (through the outer grille open aperture) and one hand in front of the grille, secure the grip clip to the grille (fig 2).
- 4. Using a thin screwdriver through the mesh lever all the brackets so they are tightly into position (fig 3 & 4).
- 5. Remove the tape and the grille is now complete.