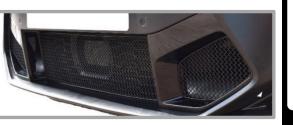

## Please ensure you fit the inner grille set from the centre set first!

Inner Mesh Grille Set Fitting Instructions:

- 1. Fit masking tape around the apertures to protect the paintwork while fitting.
- 2. Offer the grille to aperture and gently push the grille into position making sure the grille is central in the aperture (fig 1).
- 3. Using one hand behind the grille (through the outer grille open aperture) and one hand in front of the grille, secure the grip clip to the grille (fig 2).
- 4. Using a thin screwdriver through the mesh lever all the brackets so they are tightly into position (fig 3 & 4).
- 5. Remove the tape and the grille is now complete.