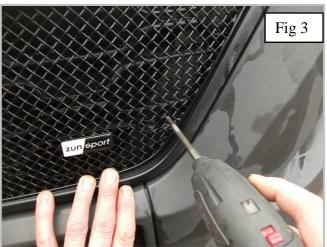

## **Upper Mesh Grille Fitting Instructions**

- 1. Fit masking tape around the apertures to protect the paintwork while fitting.
- 2. Offer the grille to aperture and gently push the grille into position making sure all the brackets clip behind the aperture.
- 3. Using a thin screwdriver through the mesh lever all the brackets so they are tightly into position (fig 1 & 2).
- 4. Once the grille is in the correct position fasten the grille to the existing aperture using the screws provided as shown in fig 3
- 5. Remove the tape and the grilles are now complete.