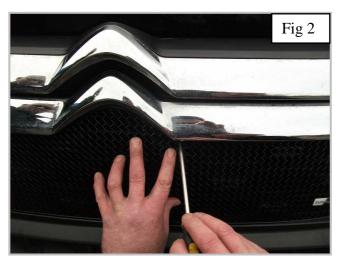

## **Upper Mesh Grille Fitting Instructions**

- 1. Fit masking tape around the apertures to protect the paintwork while fitting.
- 2. Offer the grille to aperture and gently push the grille into position making sure all the brackets clip behind the aperture.
- 3. Using a thin screwdriver through the mesh lever all the brackets so they are tightly into position (fig 1 & 2).
- 4. Once the grille is in the correct position fasten the grille to the existing aperture using the screws provided as shown in fig 3
- 5. Remove the tape and the grilles are now complete.