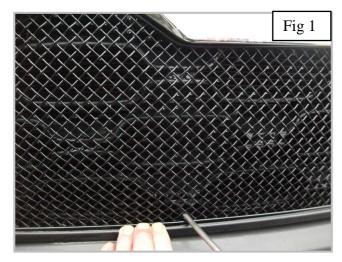

## **Upper Mesh Grille Fitting Instructions**

- 1. Fit masking tape around the apertures to protect the paintwork while fitting.
- 2. Offer the grille to aperture and gently push the grille into position making sure all the brackets clip behind the aperture.
- 3. Using a thin screwdriver through the mesh lever all the brackets so they are tightly into position (fig 1 & 2).
- 4. Once the grille is in the correct position fasten the grille to the existing aperture using the screws provided as shown in fig 3
- 5. Remove the tape and the grilles are now complete.