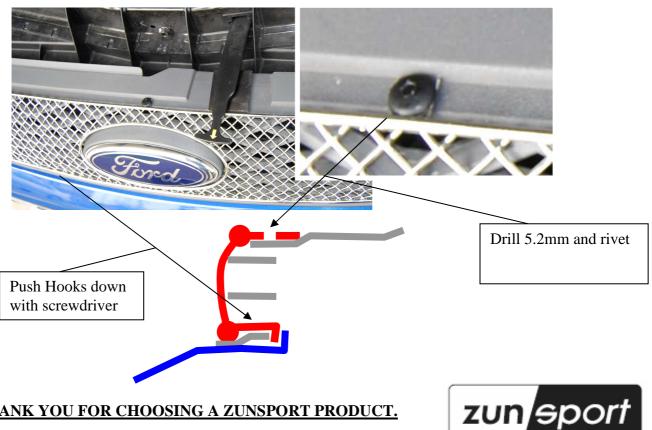

## **Grille Fitting Instructions**

- 1. Open Bonnet.
- 2. Line up the new mesh grille keeping it as central as possible, hook the lower fixings through the existing grille.
- 3. Lift the bonnet release so that the grille can sit back and the deflector plate sits down on the top surface of the existing grille.
- 4. Holding the grille firmly in place and making sure it is central. Drill through the upper brackets and the existing plastic.
- 5. Fit the plastic rivets into position and push the pins down until they are flush. (If you take off the small pin first they are easier to push down)
- 6. With a flat screw driver push down the wire hooks inside the grille to make sure they are held in tightly.
- 7. The grille is now complete.