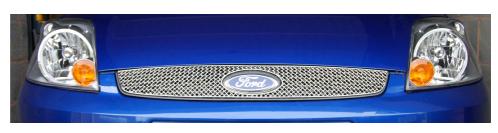

## Ford Fiesta Mk VI ST - Zetec 'S' **Stainless Steel Sports Grille Mesh Upper**

Kit Contents: -

1 off Mesh Grille 4 off Plastic Rivets

## **Grille Fitting Instructions**

- 1. Open Bonnet.
- 2. Line up the new mesh grille keeping it as central as possible, hook the lower fixings through the existing grille.
- 3. Lift the bonnet release so that the grille can sit back and the deflector plate sits down on the top surface of the existing grille.
- 4. Holding the grille firmly in place and making sure it is central. Drill through the upper brackets and the existing plastic.
- 5. Fit the plastic rivets into position and push the pins down until they are flush. (If you take off the small pin first they are easier to push down)
- 6. With a flat screw driver push down the wire hooks inside the grille to make sure they are held in tightly.
- 7. The grille is now complete.