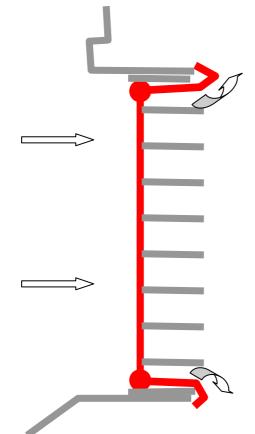

## **Grille Fitting Instructions**

- 1. Hook the ends of the new grille into position and carefully feed the other brackets through the existing mesh.
- 2. Check the grille is central and that the small gap on either side is equal.
- 3. Push the grille fully back into position.
- 4. Check that all of the spring brackets have located and held. (If the brackets have not engaged fully leaver those down using a small flat screwdriver through the front of the mesh while putting pressure on the front of the grille).
- 5. The end hooks need to be pushed fully in against the side so that they are fully engaged, as with the lower and upper brackets.
- 6. The grille is complete.