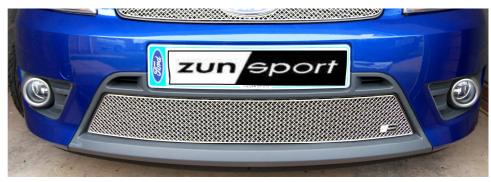

## <u>Ford Fiesta Mk VI ST - Zetec 'S'</u> <u>Stainless Steel Sports Grille Mesh Lower</u>

Kit Contents: -

1. off Mesh Grille