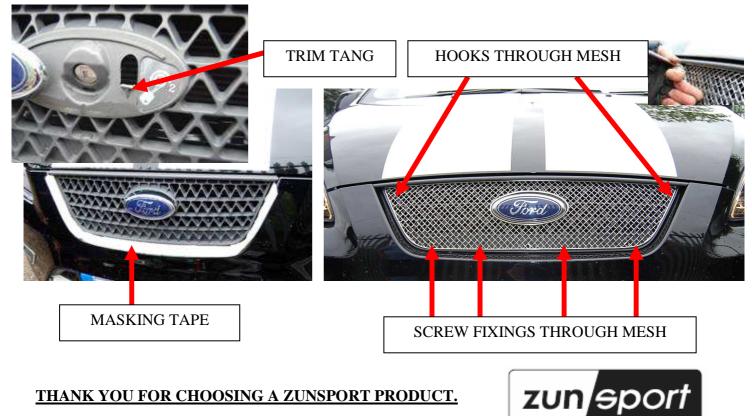

## **Grille Fitting Instructions**

- 1. Fit masking tape around aperture to protect paint.
- 2. Remove the tang form the moulded badge location, leaving the bottom edge in place.
- 3. Line up the new mesh grille keeping it as central as possible, hook the Upper fixings through the existing grille.
- 4. Holding the grille firmly in place and making sure it is central. Screw through the lower fixing U washers into the existing plastic. (Do not over tighten, just until the grille is held down)
- 5. With a flat screw driver push up the wire hooks inside the grille to make sure they are held in tightly.
- 6. The grille is now complete.
- 7. To open the bonnet, lift the badge away from the vehicle using the supplied tool. Then open as normal.