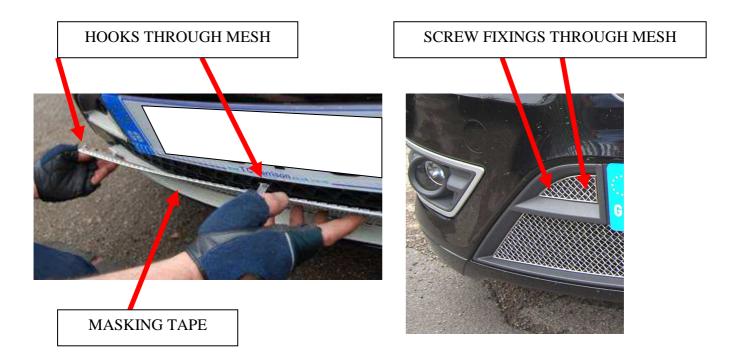

## **Grille Fitting Instructions**

- 1. Fit masking tape around aperture to protect paint.
- 2. Locate the two small upper grilles into position, Holding them firmly in place and making sure they are even. Screw through the lower fixing U washers into the existing plastic. (Do not over tighten, just until the grilles are held down)
- 3. Locate the new lower grille into position, check that it is central.
- 4. Push the spring hooks through the existing grille.
- 5. Check that the hooks have engaged if not, put pressure on the front of the grille, lever the brackets behind the existing plastic grille with a flat screw driver until they lock into position.
- 6. The grille is now complete.