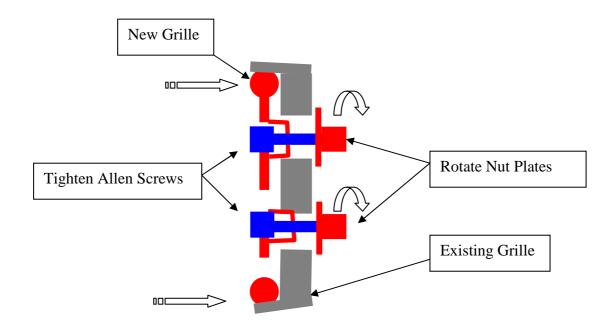

## **Kit Contents: -**

- 1. off Mesh Grille
- 4. off Allen Screws
- 4. off Nut Plates

## **Tools Required**

Allen Key Screw Driver

## **Grille Fitting Instructions**

- 1. Fit masking tape around aperture to protect paint, 5mm from existing mesh.
- 2. Remove Finishing strip from base of lower grille if fitted.
- 3. Line up the new mesh grille keeping it as central as possible.
- 4. Fix the nut plates to the grille with the screws and feed them through the existing plastic grille so that they are in position behind the plastic. Using a screw driver turn the nut plate around until it is able to clamp behind the plastic vanes, and then tighten the Allen nut to clamp the part in place.
- 5. Remove the masking tape
- 6. The grille is now complete.