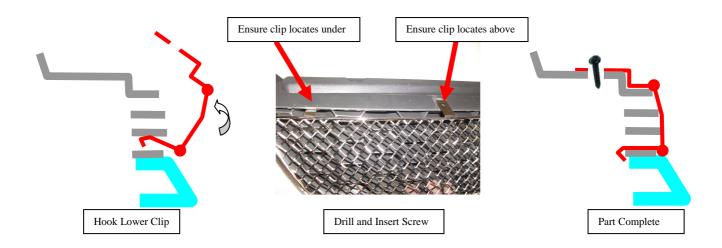

## **Mesh Grille Fitting Instructions**

- 1) Open the bonnet
- 2) Align the grille to the vehicle, hooking the lower bracket through the existing grille vanes.
- 3) Rotate the grille upwards into position, making sure the lower brackets have engaged and are holding the grille in place
- 4) While holding the grille firmly in position screw through the top brackets of the mesh grille into the existing plastic grille.
- 5) Your grille is now complete.