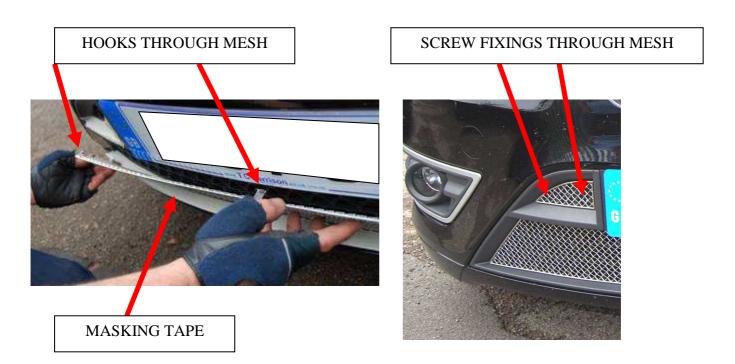

## **Grille Fitting Instructions**

- 1. Fit masking tape around aperture to protect paint.
- 2. Locate the two small upper grilles into position, Holding them firmly in place and making sure they are even. Screw through the lower fixing U washers into the existing plastic. (Do not over tighten, just until the grilles are held down)
- 3. Locate the new lower grille into position, check that it is central.
- 4. Push the spring hooks through the existing grille.
- 5. Check that the hooks have engaged if not, put pressure on the front of the grille, lever the brackets behind the existing plastic grille with a flat screw driver until they lock into position.
- 6. The grille is now complete.