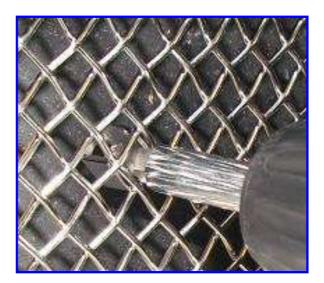

## **Grille Fitting Instructions**

- 1. Fit masking tape around aperture to protect paint.
- 2. Locate the new lower grille into position, check that it is central.
- 3. Push the spring hooks through the existing grille.
- 4. Check that the clips have engaged if not, put pressure on the front of the grille, lever the brackets behind the existing plastic grille with a flat screw driver until they lock into position (Fig 1).
- 5. Screw the pins through the U brackets into existing plastic (Do not over tighten) (Fig 2).
- 6. The grille is now complete.

**HOOKS THROUGH MESH** 

SCREW FIXINGS THROUGH MESH

Fig 1

Fig 2