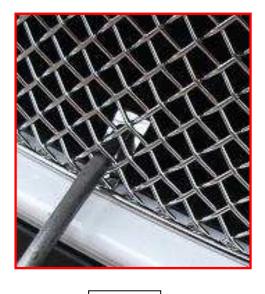

## **Grille Fitting Instructions**

- 1. Fit masking tape around aperture to protect paint.
- 2. Locate the new lower grille into position, check that it is central.
- 3. Push the spring hooks through the existing grille.
- 4. Check that the clips have engaged if not, put pressure on the front of the grille, lever the brackets behind the existing plastic grille with a flat screw driver until they lock into position (Fig 1).
- 5. Screw the pins through the U brackets into existing plastic (Do not over tighten) (Fig 2).
- 6. The grille is now complete.

**HOOKS THROUGH MESH** 

SCREW FIXINGS THROUGH MESH

Fig 1

Fig 2