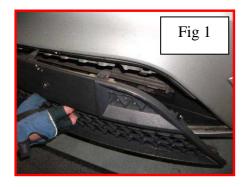

# **Grille Fitting Instructions**

- 1. Removing existing moulding as shown in fig 1 & fig 2.
- 2. Fit masking tape around aperture to protect paint.
- 3. Locate the new lower grille into position, check that it is central then locate the top 2 brackets (fig 3).
- 4. Push down gently on the lower part of the grille until the lower bracket locate behind the aperture (fig 4).
- 5. Slightly pull corner of grille and bend in slightly to locate retaining bracket behind the aperture (Fig 5).
- 6. Tighten the allen key whilst holding in place with screw driver (Fig 6) then repeat to the opposite side.
- 7. The grille is now complete.