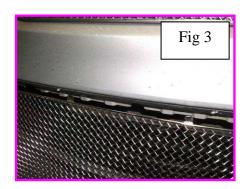

# **Grille Fitting Instructions**

- 1. Removing existing moulding as shown in fig 1 & fig 2.
- 2. Fit masking tape around aperture to protect paint.
- 3. Locate the new lower grille into position, check that it is central then locate the top 2 brackets (fig 3).
- 4. Push down gently on the lower part of the grille until the lower bracket locate behind the aperture (fig 4).
- 5. Slightly pull corner of grille and bend in slightly to locate retaining bracket behind the aperture (Fig 5).
- 6. Tighten the allen key whilst holding in place with screw driver (Fig 6) then repeat to the opposite side.
- 7. The grille is now complete.