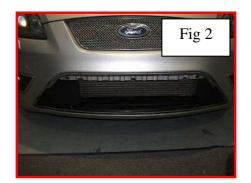

# **Grille Fitting Instructions**

- 1. Removing existing moulding as shown in fig 1 & fig 2.
- 2. Fit masking tape around aperture to protect paint.
- 3. Locate the new lower grille into position, check that it is central then locate the top 2 brackets (fig 3).
- 4. Push down gently on the lower part of the grille until the lower bracket locate behind the aperture (fig 4).
- 5. Slightly pull corner of grille and bend in slightly to locate retaining bracket behind the aperture (Fig 5).
- 6. Tighten the allen key whilst holding in place with screw driver (Fig 6) then repeat to the opposite side.
- 7. The grille is now complete.