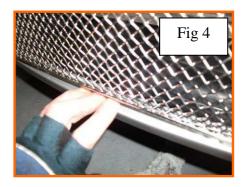

# **Grille Fitting Instructions**

- 1. Removing existing moulding as shown in fig 1 & fig 2.
- 2. Fit masking tape around aperture to protect paint.
- 3. Locate the new lower grille into position, check that it is central then locate the top 2 brackets (fig 3).
- 4. Push down gently on the lower part of the grille until the lower bracket locate behind the aperture (fig 4).
- 5. Slightly pull corner of grille and bend in slightly to locate retaining bracket behind the aperture (Fig 5).
- 6. Tighten the allen key whilst holding in place with screw driver (Fig 6) then repeat to the opposite side.
- 7. The grille is now complete.