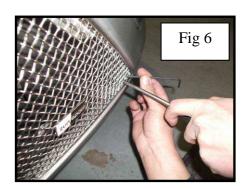

# **Grille Fitting Instructions**

- 1. Removing existing moulding as shown in fig 1 & fig 2.
- 2. Fit masking tape around aperture to protect paint.
- 3. Locate the new lower grille into position, check that it is central then locate the top 2 brackets (fig 3).
- 4. Push down gently on the lower part of the grille until the lower bracket locate behind the aperture (fig 4).
- 5. Slightly pull corner of grille and bend in slightly to locate retaining bracket behind the aperture (Fig 5).
- 6. Tighten the allen key whilst holding in place with screw driver (Fig 6) then repeat to the opposite side.
- 7. The grille is now complete.