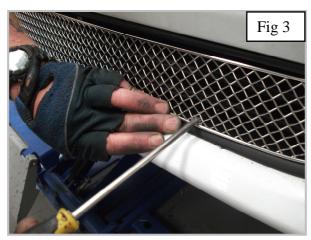

## Lower Mesh Grille Fitting Instructions

- 1. Fit masking tape around the apertures to protect the paintwork while fitting (fig 1).
- 2. Offer the grille to aperture and gently push the grille into position making sure all the brackets clip behind the aperture (fig 2).
- 3. Using a thin screwdriver through the mesh lever all the brackets so they are tightly into position (fig 3 & 4).
- 4. Remove the tape and the grilles are now complete.