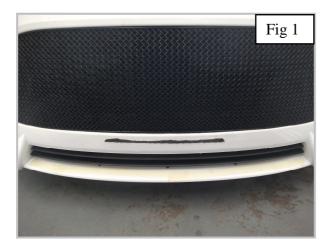

## Lower Mesh Grille Fitting Instructions

- 1. Fit masking tape around the apertures to protect the paintwork while fitting (fig 1).
- 2. Offer the grille to aperture and gently push the grille into position making sure all the brackets clip behind the aperture (fig 2).
- 3. Using a thin screwdriver through the mesh lever all the brackets so they are tightly into position (fig 3 & 4).
- 4. Remove the tape and the grilles are now complete.