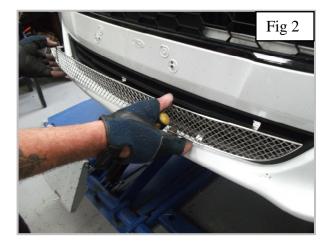

## Lower Mesh Grille Fitting Instructions

- 1. Fit masking tape around the apertures to protect the paintwork while fitting (fig 1).
- 2. Offer the grille to aperture and gently push the grille into position making sure all the brackets clip behind the aperture (fig 2).
- 3. Using a thin screwdriver through the mesh lever all the brackets so they are tightly into position (fig 3 & 4).
- 4. Remove the tape and the grilles are now complete.