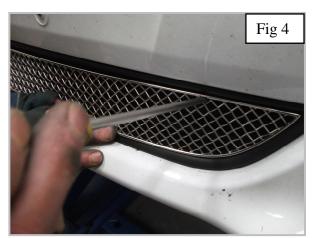

## Lower Mesh Grille Fitting Instructions

- 1. Fit masking tape around the apertures to protect the paintwork while fitting (fig 1).
- 2. Offer the grille to aperture and gently push the grille into position making sure all the brackets clip behind the aperture (fig 2).
- 3. Using a thin screwdriver through the mesh lever all the brackets so they are tightly into position (fig 3 & 4).
- 4. Remove the tape and the grilles are now complete.