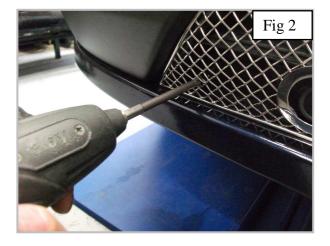

## Lower Mesh Grille Fitting Instructions

- 1. Fit masking tape around the apertures to protect the paintwork while fitting.
- 2. Locate grille to the aperture and guide upper centre brackets through the aperture.
- 3. Carefully push and guide the lower centre brackets behind the aperture and check they have engaged properly by using a thin screw driver as shown in fig 1.
- 4. Once the grille in securely in position fix the grill to the plastic using the 4 screws as shown in fig 2.
- 5. The Grilles are now complete.