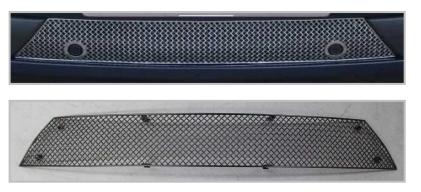

## <u>Ford Transit Custom</u> <u>Stainless Steel Sports Lower Grille</u>

## Part No. ZFR50313 WITH TOWING EYE Part No. ZFR49813 WITHOUT TOWING EYE

## **Kit Contents:**

1 off Lower Grille

4 off No 6 x 1  $\frac{1}{2}$ " Screws