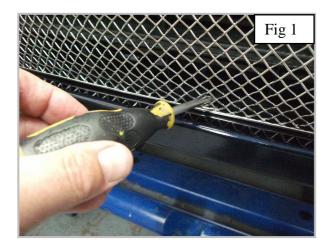

## Lower Mesh Grille Fitting Instructions

- 1. Fit masking tape around the apertures to protect the paintwork while fitting.
- 2. Locate grille to the aperture and guide upper centre brackets through the aperture.
- 3. Carefully push and guide the lower centre brackets behind the aperture and check they have engaged properly by using a thin screw driver as shown in fig 1.
- 4. Once the grille in securely in position fix the grill to the plastic using the 4 screws as shown in fig 2.
- 5. The Grilles are now complete.