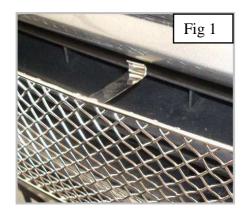

## **Upper Mesh Grille Fitting Instructions**

- 1. Fit masking tape around the apertures to protect the paintwork while fitting.
- 2. Locate grille to the aperture and guide upper centre brackets through the aperture as shown in fig 1.
- 3. Carefully push and guide the lower centre brackets behind the aperture and check they have engaged properly by using a thin screw driver as shown in fig 5.
- 4. Once the grille in securely in position fix the grill to the plastic using the 4 screws as shown in fig 3.
- 5. The Grilles are now complete.