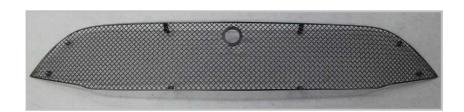

## Ford Transit Custom Stainless Steel Sports Upper Grille

## **Kit Contents:**

1 off Upper Grille 4 off No 6 x 1 ½" Screws