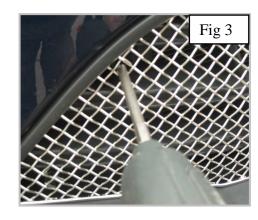

## **Upper Mesh Grille Fitting Instructions**

- 1. Fit masking tape around the apertures to protect the paintwork while fitting.
- 2. Locate grille to the aperture and guide upper centre brackets through the aperture as shown in fig 1.
- 3. Carefully push and guide the lower centre brackets behind the aperture and check they have engaged properly by using a thin screw driver as shown in fig 5.
- 4. Once the grille in securely in position fix the grill to the plastic using the 4 screws as shown in fig 3.
- 5. The Grilles are now complete.