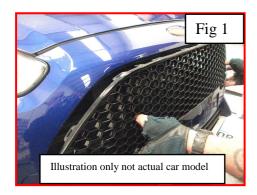

## **Mesh Grille Fitting Instructions**

- 1. Removing existing moulding as shown in fig 1.
- 2. Fit masking tape around aperture to protect paint (fig 2).
- 3. Guide the LH side of the grille behind the aperture (fig 3) and then guide the RH side grille behind the aperture also making sure that all of the brackets have passed through the slots (circles in fig 2) and have clipped into position (you may have to slightly flex the grille once you have the LH side in position to allow the RH side to clip into position) (fig 4).
- 4. Now that the grille is in position check that all the brackets have engaged properly, you can do this by using a thin screwdriver through the mesh as shown in (fig 5).
- 5. The grille is now complete.