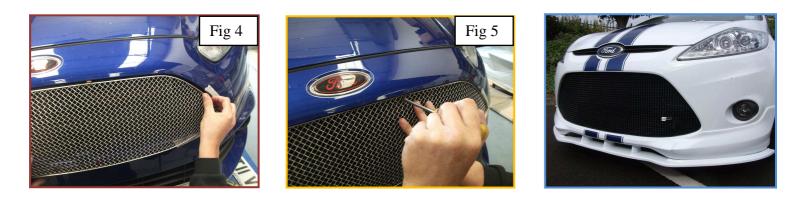

## **Mesh Grille Fitting Instructions**

- 1. Removing existing moulding as shown in fig 1.
- 2. Fit masking tape around aperture to protect paint (fig 2).
- 3. Guide the LH side of the grille behind the aperture (fig 3) and then guide the RH side grille behind the aperture also making sure that all of the brackets have passed through the slots (circles in fig 2) and have clipped into position (you may have to slightly flex the grille once you have the LH side in position to allow the RH side to clip into position) (fig 4).
- 4. Now that the grille is in position check that all the brackets have engaged properly, you can do this by using a thin screwdriver through the mesh as shown in (fig 5).
- 5. The grille is now complete.