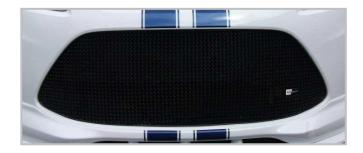

## <u>Ford Fiesta MK7</u> <u>Stainless Steel Lower Sports Grille</u>

## Kit Contents: -

1. off Lower Grille