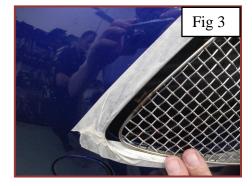

## **Mesh Grille Fitting Instructions**

- 1. Removing existing moulding as shown in fig 1.
- 2. Fit masking tape around aperture to protect paint (fig 2).
- 3. Guide the LH side of the grille behind the aperture (fig 3) and then guide the RH side grille behind the aperture also making sure that all of the brackets have passed through the slots (circles in fig 2) and have clipped into position (you may have to slightly flex the grille once you have the LH side in position to allow the RH side to clip into position) (fig 4).
- 4. Now that the grille is in position check that all the brackets have engaged properly, you can do this by using a thin screwdriver through the mesh as shown in (fig 5).
- 5. The grille is now complete.