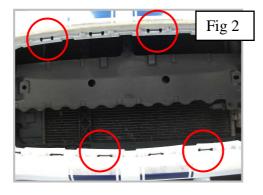

## **Mesh Grille Fitting Instructions**

- 1. Removing existing moulding as shown in fig 1.
- 2. Fit masking tape around aperture to protect paint (fig 2).
- 3. Guide the LH side of the grille behind the aperture (fig 3) and then guide the RH side grille behind the aperture also making sure that all of the brackets have passed through the slots (circles in fig 2) and have clipped into position (you may have to slightly flex the grille once you have the LH side in position to allow the RH side to clip into position) (fig 4).
- 4. Now that the grille is in position check that all the brackets have engaged properly, you can do this by using a thin screwdriver through the mesh as shown in (fig 5).
- 5. The grille is now complete.