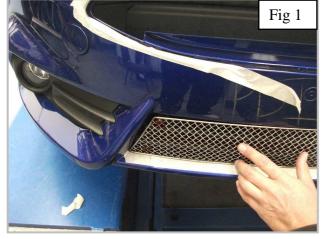

## **Lower Mesh Grille Fitting Instructions**

- 1. Fit masking tape around the apertures to protect the paintwork while fitting (fig 1).
- 2. Offer the grille to aperture and gently push the grille into position making sure all the brackets clip behind the aperture (fig 2 & 3).
- 3. Using a thin screwdriver through the mesh lever all the brackets so they are tightly into position (fig 4).
- 4. With the grille centralised in the aperture secure both ends with the 4 screws provided (1" screws) (Fig 4).
- 5. Remove the tape and the grilles are now complete.