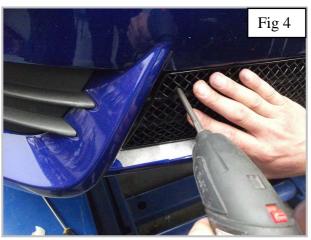

## **Lower Mesh Grille Fitting Instructions**

- 1. Fit masking tape around the apertures to protect the paintwork while fitting (fig 1).
- 2. Offer the grille to aperture and gently push the grille into position making sure all the brackets clip behind the aperture (fig 2 & 3).
- 3. Using a thin screwdriver through the mesh lever all the brackets so they are tightly into position (fig 4).
- 4. With the grille centralised in the aperture secure both ends with the 4 screws provided (1" screws) (Fig 4).
- 5. Remove the tape and the grilles are now complete.