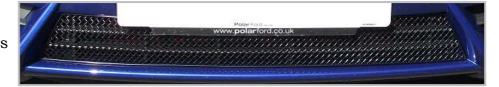

## Ford Fiesta ST MK7.5 Stainless Steel Lower Sports Grille

## **Kit Contents: -**

off Lower Grille
 off No6 x 1" Screws



## **Lower Mesh Grille Fitting Instructions**

- 1. Fit masking tape around the apertures to protect the paintwork while fitting (fig 1).
- 2. Offer the grille to aperture and gently push the grille into position making sure all the brackets clip behind the aperture (fig 2 & 3).
- 3. Using a thin screwdriver through the mesh lever all the brackets so they are tightly into position (fig 4).
- 4. With the grille centralised in the aperture secure both ends with the 4 screws provided (1" screws) (Fig 4).
- 5. Remove the tape and the grilles are now complete.