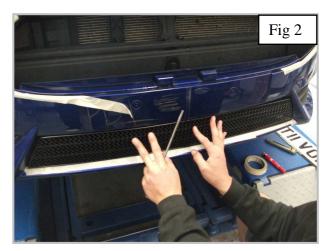

## **Lower Mesh Grille Fitting Instructions**

- 1. Fit masking tape around the apertures to protect the paintwork while fitting (fig 1).
- 2. Offer the grille to aperture and gently push the grille into position making sure all the brackets clip behind the aperture (fig 2 & 3).
- 3. Using a thin screwdriver through the mesh lever all the brackets so they are tightly into position (fig 4).
- 4. With the grille centralised in the aperture secure both ends with the 4 screws provided (1" screws) (Fig 4).
- 5. Remove the tape and the grilles are now complete.