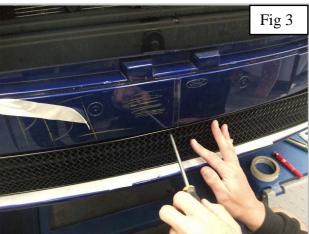

## **Lower Mesh Grille Fitting Instructions**

- 1. Fit masking tape around the apertures to protect the paintwork while fitting (fig 1).
- 2. Offer the grille to aperture and gently push the grille into position making sure all the brackets clip behind the aperture (fig 2 & 3).
- 3. Using a thin screwdriver through the mesh lever all the brackets so they are tightly into position (fig 4).
- 4. With the grille centralised in the aperture secure both ends with the 4 screws provided (1" screws) (Fig 4).
- 5. Remove the tape and the grilles are now complete.