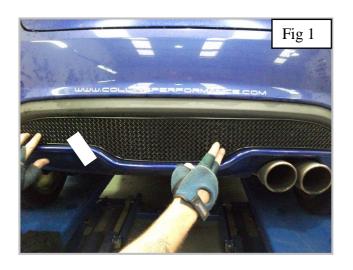

## **Lower Mesh Grille Fitting Instructions**

- 1. It is advised that masking tape is used to protect the original surfaces prior to assembly, position the tape to allow for easy removal after the grille has been fitted.
- 2. Position the grille centrally in the aperture (Fig 1) and secure through the 6 brackets into the original plastic grille with the screws provided, (Fig 2), do not overtighten.
- 3. Remove the masking tape and assembly is complete.