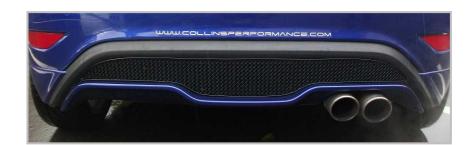

## Ford Fiesta ST MK7.5 Stainless Steel Sports Rear Grille

## **Kit Contents:**

1 off Grille 6 off Screws 3/4"