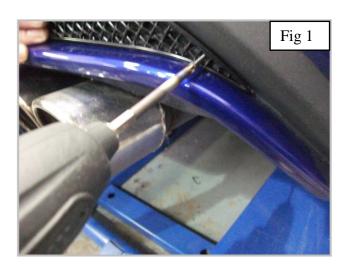

## **Lower Mesh Grille Fitting Instructions**

- 1. It is advised that masking tape is used to protect the original surfaces prior to assembly, position the tape to allow for easy removal after the grille has been fitted.
- 2. Position the grille centrally in the aperture (Fig 1) and secure through the 6 brackets into the original plastic grille with the screws provided, (Fig 2), do not overtighten.
- 3. Remove the masking tape and assembly is complete.