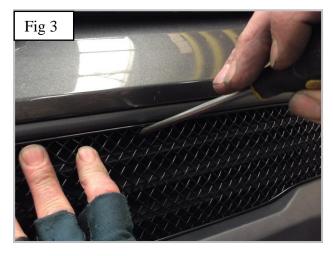

## **Upper Mesh Grille Fitting Instructions**

- 1. Fit masking tape around the apertures to protect the paintwork while fitting.
- 2. Locate grille into the aperture making sure to guide the brackets through the aperture as shown in fig 1.
- 3. Check that all the brackets have located behind the aperture and check they have engaged properly by using a thin screw driver as shown in fig 2 & 3.
- 4. Once the grille in securely in position fix the grill to the plastic using the 2 screws as shown in fig 3.
- 5. The Grilles are now complete.