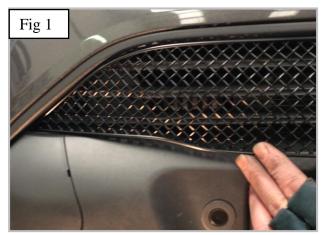

## **Upper Mesh Grille Fitting Instructions**

- 1. Fit masking tape around the apertures to protect the paintwork while fitting.
- 2. Locate grille into the aperture making sure to guide the brackets through the aperture as shown in fig 1.
- 3. Check that all the brackets have located behind the aperture and check they have engaged properly by using a thin screw driver as shown in fig 2 & 3.
- 4. Once the grille in securely in position fix the grill to the plastic using the 2 screws as shown in fig 3.
- 5. The Grilles are now complete.