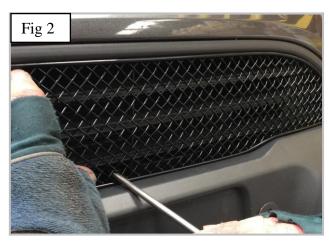

## **Upper Mesh Grille Fitting Instructions**

- 1. Fit masking tape around the apertures to protect the paintwork while fitting.
- 2. Locate grille into the aperture making sure to guide the brackets through the aperture as shown in fig 1.
- 3. Check that all the brackets have located behind the aperture and check they have engaged properly by using a thin screw driver as shown in fig 2 & 3.
- 4. Once the grille in securely in position fix the grill to the plastic using the 2 screws as shown in fig 3.
- 5. The Grilles are now complete.