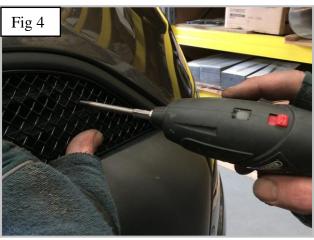

## **Upper Mesh Grille Fitting Instructions**

- 1. Fit masking tape around the apertures to protect the paintwork while fitting.
- 2. Locate grille into the aperture making sure to guide the brackets through the aperture as shown in fig 1.
- 3. Check that all the brackets have located behind the aperture and check they have engaged properly by using a thin screw driver as shown in fig 2 & 3.
- 4. Once the grille in securely in position fix the grill to the plastic using the 2 screws as shown in fig 3.
- 5. The Grilles are now complete.