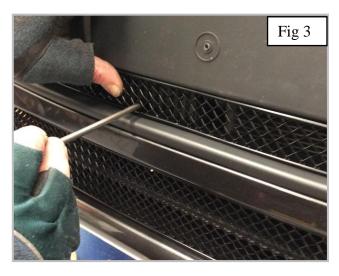

## **Centre Mesh Grille Fitting Instructions**

- 1. Fit masking tape around the apertures to protect the paintwork while fitting.
- 2. Locate grille into the aperture making sure to guide the brackets through the aperture as shown in fig 1 & 2.
- 3. Check that all the brackets have located behind the aperture and check they have engaged properly by using a thin screw driver as shown in fig 3.
- 4. The Grilles are now complete.