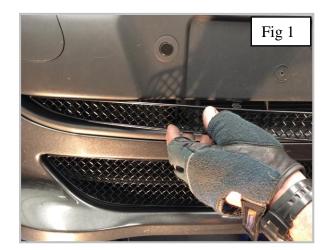

## **Centre Mesh Grille Fitting Instructions**

- 1. Fit masking tape around the apertures to protect the paintwork while fitting.
- 2. Locate grille into the aperture making sure to guide the brackets through the aperture as shown in fig 1 & 2.
- 3. Check that all the brackets have located behind the aperture and check they have engaged properly by using a thin screw driver as shown in fig 3.
- 4. The Grilles are now complete.