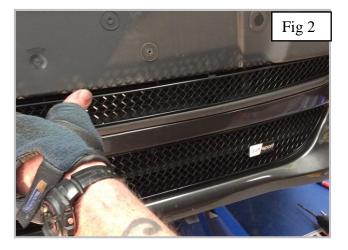

## **Centre Mesh Grille Fitting Instructions**

- 1. Fit masking tape around the apertures to protect the paintwork while fitting.
- 2. Locate grille into the aperture making sure to guide the brackets through the aperture as shown in fig 1 & 2.
- 3. Check that all the brackets have located behind the aperture and check they have engaged properly by using a thin screw driver as shown in fig 3.
- 4. The Grilles are now complete.