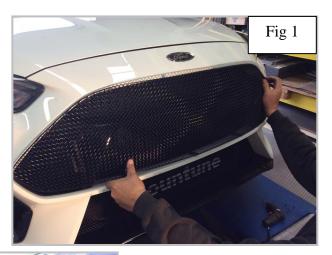

## **Grille Fitting Instructions**

Fitting Video Links:- <a href="https://www.youtube.com/watch?v=INrQ\_wtr4wY&feature=youtu.be">https://www.youtube.com/watch?v=INrQ\_wtr4wY&feature=youtu.be</a>

- 1. Locate grille into the aperture making sure the brackets locate behind the aperture as shown in fig 1 and that the grille is central.
- 2. Now that the grille is in position check that all the brackets have engaged properly, you can do this by using a thin screwdriver through the mesh as shown in (fig 3).
- 3. Once the grille in securely in position fix the grill to the plastic using the 4 screws as shown in fig 4.