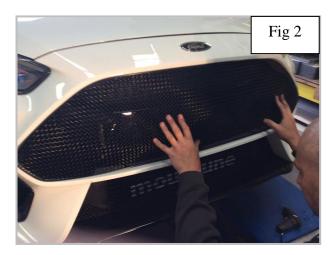

## **Grille Fitting Instructions**

Fitting Video Links:- <a href="https://www.youtube.com/watch?v=INrQ\_wtr4wY&feature=youtu.be">https://www.youtube.com/watch?v=INrQ\_wtr4wY&feature=youtu.be</a>

- 1. Locate grille into the aperture making sure the brackets locate behind the aperture as shown in fig 1 and that the grille is central.
- 2. Now that the grille is in position check that all the brackets have engaged properly, you can do this by using a thin screwdriver through the mesh as shown in (fig 3).
- 3. Once the grille in securely in position fix the grill to the plastic using the 4 screws as shown in fig 4.