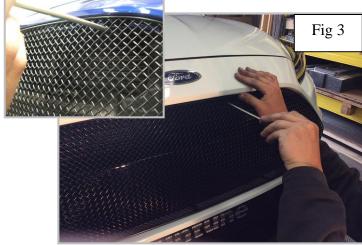

## **Grille Fitting Instructions**

Fitting Video Links:- <a href="https://www.youtube.com/watch?v=INrQ\_wtr4wY&feature=youtu.be">https://www.youtube.com/watch?v=INrQ\_wtr4wY&feature=youtu.be</a>

- 1. Locate grille into the aperture making sure the brackets locate behind the aperture as shown in fig 1 and that the grille is central.
- 2. Now that the grille is in position check that all the brackets have engaged properly, you can do this by using a thin screwdriver through the mesh as shown in (fig 3).
- 3. Once the grille in securely in position fix the grill to the plastic using the 4 screws as shown in fig 4.