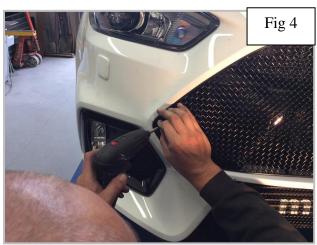

## **Grille Fitting Instructions**

Fitting Video Links:- <a href="https://www.youtube.com/watch?v=INrQ\_wtr4wY&feature=youtu.be">https://www.youtube.com/watch?v=INrQ\_wtr4wY&feature=youtu.be</a>

- 1. Locate grille into the aperture making sure the brackets locate behind the aperture as shown in fig 1 and that the grille is central.
- 2. Now that the grille is in position check that all the brackets have engaged properly, you can do this by using a thin screwdriver through the mesh as shown in (fig 3).
- 3. Once the grille in securely in position fix the grill to the plastic using the 4 screws as shown in fig 4.