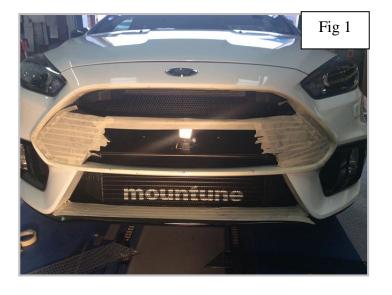

## **Tools Required**

P2 Screwdriver 3mm Allen key

Fitting Video Links:- https://www.youtube.com/watch?v=jjNDM5uD\_9E&feature=youtu.be

- 1. Fit masking tape around the apertures to protect the paintwork while fitting (fig 1).
- 2. Carefully locate the grille into the aperture making sure the grille is central (fig 2 & 3).
- 3. Insert the Allen M4 pins through the mesh diamond on the new grille and screw them into the retaining bracket behind the existing mesh (fig 4 & 5).
- 4. Using a screw driver turn the retaining bracket around until it is able to clamp behind the existing mesh, and then tighten the Allen nut to clamp the part in place (fig 6).