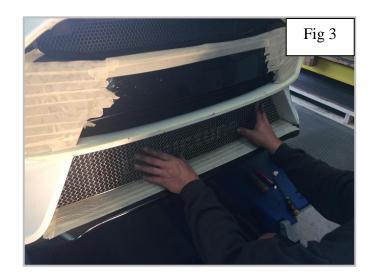

## **Tools Required**

P2 Screwdriver 3mm Allen key

Fitting Video Links:- https://www.youtube.com/watch?v=jjNDM5uD\_9E&feature=youtu.be

- 1. Fit masking tape around the apertures to protect the paintwork while fitting (fig 1).
- 2. Carefully locate the grille into the aperture making sure the grille is central (fig 2 & 3).
- 3. Insert the Allen M4 pins through the mesh diamond on the new grille and screw them into the retaining bracket behind the existing mesh (fig 4 & 5).
- 4. Using a screw driver turn the retaining bracket around until it is able to clamp behind the existing mesh, and then tighten the Allen nut to clamp the part in place (fig 6).