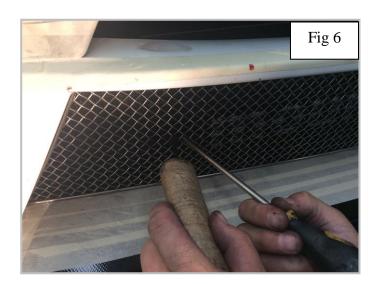

## **Tools Required**

P2 Screwdriver 3mm Allen key

Fitting Video Links:- https://www.youtube.com/watch?v=jjNDM5uD\_9E&feature=youtu.be

- 1. Fit masking tape around the apertures to protect the paintwork while fitting (fig 1).
- 2. Carefully locate the grille into the aperture making sure the grille is central (fig 2 & 3).
- 3. Insert the Allen M4 pins through the mesh diamond on the new grille and screw them into the retaining bracket behind the existing mesh (fig 4 & 5).
- 4. Using a screw driver turn the retaining bracket around until it is able to clamp behind the existing mesh, and then tighten the Allen nut to clamp the part in place (fig 6).