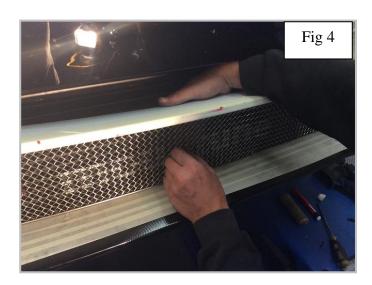

## **Tools Required**

P2 Screwdriver 3mm Allen key

Fitting Video Links:- https://www.youtube.com/watch?v=jjNDM5uD\_9E&feature=youtu.be

- 1. Fit masking tape around the apertures to protect the paintwork while fitting (fig 1).
- 2. Carefully locate the grille into the aperture making sure the grille is central (fig 2 & 3).
- 3. Insert the Allen M4 pins through the mesh diamond on the new grille and screw them into the retaining bracket behind the existing mesh (fig 4 & 5).
- 4. Using a screw driver turn the retaining bracket around until it is able to clamp behind the existing mesh, and then tighten the Allen nut to clamp the part in place (fig 6).