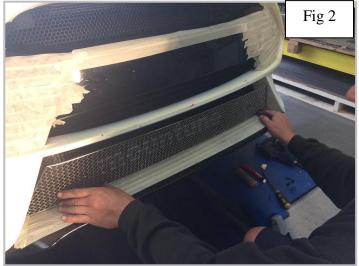

## **Tools Required**

P2 Screwdriver 3mm Allen key

Fitting Video Links:- https://www.youtube.com/watch?v=jjNDM5uD\_9E&feature=youtu.be

- 1. Fit masking tape around the apertures to protect the paintwork while fitting (fig 1).
- 2. Carefully locate the grille into the aperture making sure the grille is central (fig 2 & 3).
- 3. Insert the Allen M4 pins through the mesh diamond on the new grille and screw them into the retaining bracket behind the existing mesh (fig 4 & 5).
- 4. Using a screw driver turn the retaining bracket around until it is able to clamp behind the existing mesh, and then tighten the Allen nut to clamp the part in place (fig 6).