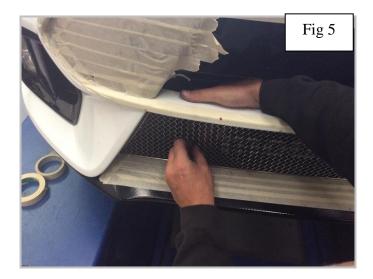

## **Tools Required**

P2 Screwdriver 3mm Allen key

Fitting Video Links:- https://www.youtube.com/watch?v=jjNDM5uD\_9E&feature=youtu.be

- 1. Fit masking tape around the apertures to protect the paintwork while fitting (fig 1).
- 2. Carefully locate the grille into the aperture making sure the grille is central (fig 2 & 3).
- 3. Insert the Allen M4 pins through the mesh diamond on the new grille and screw them into the retaining bracket behind the existing mesh (fig 4 & 5).
- 4. Using a screw driver turn the retaining bracket around until it is able to clamp behind the existing mesh, and then tighten the Allen nut to clamp the part in place (fig 6).