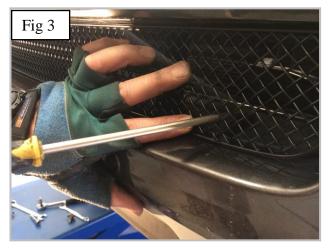

## **Centre Mesh Grille Fitting Instructions**

https://www.youtube.com/watch?v=4IV9ivdH-gM

- 1. Fit masking tape just around the edges of the apertures to protect the paintwork while fitting.
- 2. Carefully guide the grille into the aperture (fig 1) making sure the brackets have located behind the existing aperture (fig 2).
- 3. Ensure grille is fitted securely and brackets have engaged and clipped in place. (Check this using a long thin screwdriver as shown in fig 3).
- 4. Screw threw diamonds in top left hand side and top right hand side using screws provided to fasten grille to vehicle (fig 4).
- 5. Remove the tape and the grilles are now complete.