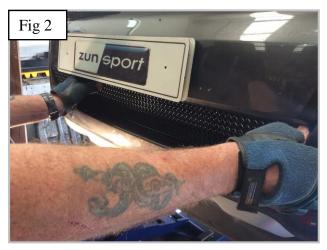

## **Centre Mesh Grille Fitting Instructions**

https://www.youtube.com/watch?v=4IV9ivdH-gM

- 1. Fit masking tape just around the edges of the apertures to protect the paintwork while fitting.
- 2. Carefully guide the grille into the aperture (fig 1) making sure the brackets have located behind the existing aperture (fig 2).
- 3. Ensure grille is fitted securely and brackets have engaged and clipped in place. (Check this using a long thin screwdriver as shown in fig 3).
- 4. Screw threw diamonds in top left hand side and top right hand side using screws provided to fasten grille to vehicle (fig 4).
- 5. Remove the tape and the grilles are now complete.