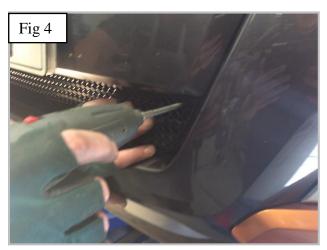

## **Centre Mesh Grille Fitting Instructions**

https://www.youtube.com/watch?v=4IV9ivdH-gM

- 1. Fit masking tape just around the edges of the apertures to protect the paintwork while fitting.
- 2. Carefully guide the grille into the aperture (fig 1) making sure the brackets have located behind the existing aperture (fig 2).
- 3. Ensure grille is fitted securely and brackets have engaged and clipped in place. (Check this using a long thin screwdriver as shown in fig 3).
- 4. Screw threw diamonds in top left hand side and top right hand side using screws provided to fasten grille to vehicle (fig 4).
- 5. Remove the tape and the grilles are now complete.