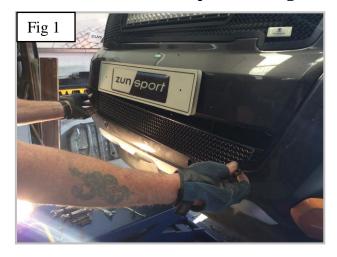

## **Centre Mesh Grille Fitting Instructions**

https://www.youtube.com/watch?v=4IV9ivdH-gM

- 1. Fit masking tape just around the edges of the apertures to protect the paintwork while fitting.
- 2. Carefully guide the grille into the aperture (fig 1) making sure the brackets have located behind the existing aperture (fig 2).
- 3. Ensure grille is fitted securely and brackets have engaged and clipped in place. (Check this using a long thin screwdriver as shown in fig 3).
- 4. Screw threw diamonds in top left hand side and top right hand side using screws provided to fasten grille to vehicle (fig 4).
- 5. Remove the tape and the grilles are now complete.