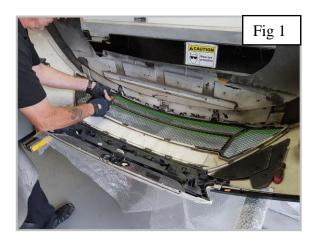

## **Lower Mesh Grille Fitting Instructions**

- 1. Firstly start with removing the bumper from the vehicle.
- 2. After removing the bumper from the vehicle remove the fixing screws at the back of the grill and under the front (Fig 1).
- 3. Now carefully press the taps around the lower grill gently pulling it forward until it comes free from the bumper (Fig 2).
- 4. With the grill surround free from the bumper start to remove the clips holding the grill to the surround being careful not to snap the clips holding the grill down (Fig 3).
- 5. Now remove the Lower grill from the surround and replace it with the new replacement. Replace all the clips on the tabs and make sure it's secure.
- 6. With the grill now in place you can re-assemble the bumper and enjoy your fresh looking lower grill
- 7. If you require any more info please let me know.