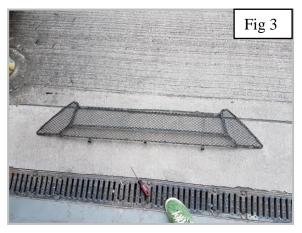

## **Lower Mesh Grille Fitting Instructions**

- 1. Firstly start with removing the bumper from the vehicle.
- 2. After removing the bumper from the vehicle remove the fixing screws at the back of the grill and under the front (Fig 1).
- 3. Now carefully press the taps around the lower grill gently pulling it forward until it comes free from the bumper (Fig 2).
- 4. With the grill surround free from the bumper start to remove the clips holding the grill to the surround being careful not to snap the clips holding the grill down (Fig 3).
- 5. Now remove the Lower grill from the surround and replace it with the new replacement. Replace all the clips on the tabs and make sure it's secure.
- 6. With the grill now in place you can re-assemble the bumper and enjoy your fresh looking lower grill
- 7. If you require any more info please let me know.