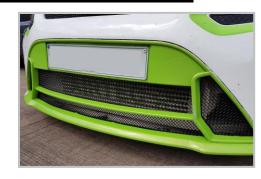

## Ford Focus RS MK2 Stainless Steel Lower Sports Grille

## **Kit Contents: -**

1. off Lower Grille



## **Lower Mesh Grille Fitting Instructions**

- 1. Firstly start with removing the bumper from the vehicle.
- 2. After removing the bumper from the vehicle remove the fixing screws at the back of the grill and under the front (Fig 1).
- 3. Now carefully press the taps around the lower grill gently pulling it forward until it comes free from the bumper (Fig 2).
- 4. With the grill surround free from the bumper start to remove the clips holding the grill to the surround being careful not to snap the clips holding the grill down (Fig 3).
- 5. Now remove the Lower grill from the surround and replace it with the new replacement. Replace all the clips on the tabs and make sure it's secure.
- 6. With the grill now in place you can re-assemble the bumper and enjoy your fresh looking lower grill