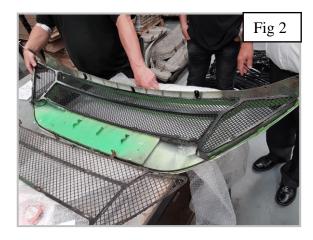

## **Lower Mesh Grille Fitting Instructions**

- 1. Firstly start with removing the bumper from the vehicle.
- 2. After removing the bumper from the vehicle remove the fixing screws at the back of the grill and under the front (Fig 1).
- 3. Now carefully press the taps around the lower grill gently pulling it forward until it comes free from the bumper (Fig 2).
- 4. With the grill surround free from the bumper start to remove the clips holding the grill to the surround being careful not to snap the clips holding the grill down (Fig 3).
- 5. Now remove the Lower grill from the surround and replace it with the new replacement. Replace all the clips on the tabs and make sure it's secure.
- 6. With the grill now in place you can re-assemble the bumper and enjoy your fresh looking lower grill
- 7. If you require any more info please let me know.