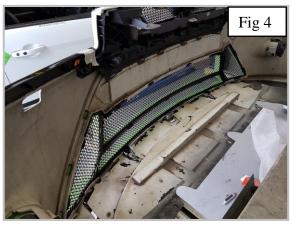

## **Lower Mesh Grille Fitting Instructions**

- 1. Firstly start with removing the bumper from the vehicle.
- 2. After removing the bumper from the vehicle remove the fixing screws at the back of the grill and under the front (Fig 1).
- 3. Now carefully press the taps around the lower grill gently pulling it forward until it comes free from the bumper (Fig 2).
- 4. With the grill surround free from the bumper start to remove the clips holding the grill to the surround being careful not to snap the clips holding the grill down (Fig 3).
- 5. Now remove the Lower grill from the surround and replace it with the new replacement. Replace all the clips on the tabs and make sure it's secure.
- 6. With the grill now in place you can re-assemble the bumper and enjoy your fresh looking lower grill
- 7. If you require any more info please let me know.