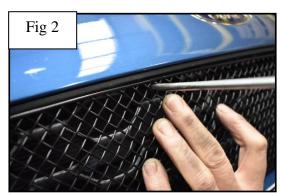

## **Grille Fitting Instructions**

- 1. Locate the grille into position, check that it is central then locate the top 4 brackets (Fig 1)
- 2. Now that the grille is in position check that all the brackets have engaged properly, you can do this by using a thin screwdriver through the mesh as shown in (fig 2).
- 3. Fasten the lower part of the grille to the existing aperture using screws provided making sure the grille is tightly fixed into position (fig 3) (Do not over tighten screws).
- 4. The grille is now complete.