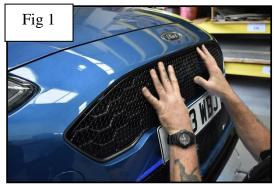

## **Grille Fitting Instructions**

- 1. Locate the grille into position, check that it is central then locate the top 4 brackets (Fig 1)
- 2. Now that the grille is in position check that all the brackets have engaged properly, you can do this by using a thin screwdriver through the mesh as shown in (fig 2).
- 3. Fasten the lower part of the grille to the existing aperture using screws provided making sure the grille is tightly fixed into position (fig 3) (Do not over tighten screws).
- 4. The grille is now complete.