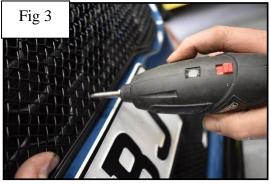

## **Grille Fitting Instructions**

- 1. Locate the grille into position, check that it is central then locate the top 4 brackets (Fig 1)
- 2. Now that the grille is in position check that all the brackets have engaged properly, you can do this by using a thin screwdriver through the mesh as shown in (fig 2).
- 3. Fasten the lower part of the grille to the existing aperture using screws provided making sure the grille is tightly fixed into position (fig 3) (Do not over tighten screws).
- 4. The grille is now complete.