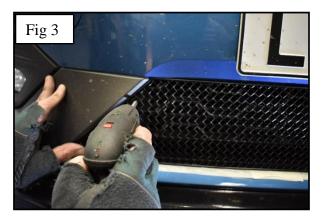

# **Lower Mesh Grille Fitting Instructions**

- 1. Fit masking tape around the apertures to protect the paintwork while fitting.
- 2. Offer the grille to aperture and gently push the grille into position making sure all the brackets clip behind the aperture (fig 1).
- 3. Using a thin screwdriver through the mesh lever all the brackets so they are tightly into position (fig 2).
- 4. Secure the grille in place using the 5 screws provided (fig 3 & 4).
- 5. Remove the tape and the grilles are now complete.