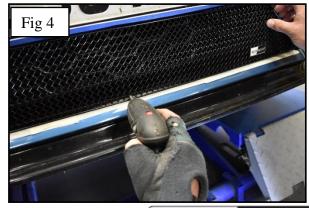

# **Lower Mesh Grille Fitting Instructions**

- 1. Fit masking tape around the apertures to protect the paintwork while fitting.
- 2. Offer the grille to aperture and gently push the grille into position making sure all the brackets clip behind the aperture (fig 1).
- 3. Using a thin screwdriver through the mesh lever all the brackets so they are tightly into position (fig 2).
- 4. Secure the grille in place using the 5 screws provided (fig 3 & 4).
- 5. Remove the tape and the grilles are now complete.