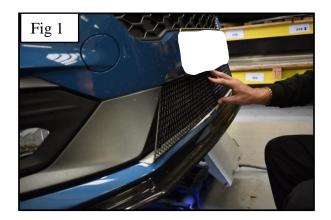

# **Lower Mesh Grille Fitting Instructions**

- 1. Fit masking tape around the apertures to protect the paintwork while fitting.
- 2. Offer the grille to aperture and gently push the grille into position making sure all the brackets clip behind the aperture (fig 1).
- 3. Using a thin screwdriver through the mesh lever all the brackets so they are tightly into position (fig 2).
- 4. Secure the grille in place using the 5 screws provided (fig 3 & 4).
- 5. Remove the tape and the grilles are now complete.