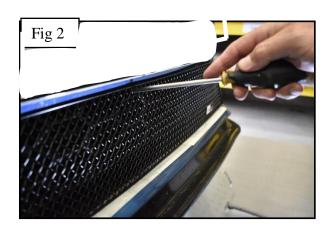

# **Lower Mesh Grille Fitting Instructions**

- 1. Fit masking tape around the apertures to protect the paintwork while fitting.
- 2. Offer the grille to aperture and gently push the grille into position making sure all the brackets clip behind the aperture (fig 1).
- 3. Using a thin screwdriver through the mesh lever all the brackets so they are tightly into position (fig 2).
- 4. Secure the grille in place using the 5 screws provided (fig 3 & 4).
- 5. Remove the tape and the grilles are now complete.