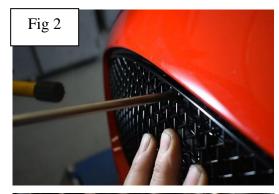

# **Grille Fitting Instructions**

- 1. Locate the grille into position, check that it is central then locate the top 4 brackets (Fig 1& 2)
- 2. Now that the grille is in position check that all the brackets have engaged properly, you can do this by using a thin screwdriver through the mesh.
- 3. Fasten the grille to the existing aperture using screws provided making sure the grille is tightly fixed into position (fig 3) (Do not over tighten screws).
- 4. The grille is now complete.