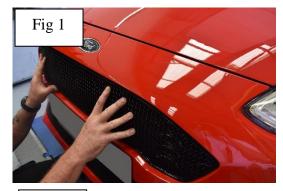

# **Grille Fitting Instructions**

- 1. Locate the grille into position, check that it is central then locate the top 4 brackets (Fig 1& 2)
- 2. Now that the grille is in position check that all the brackets have engaged properly, you can do this by using a thin screwdriver through the mesh.
- 3. Fasten the grille to the existing aperture using screws provided making sure the grille is tightly fixed into position (fig 3) (Do not over tighten screws).
- 4. The grille is now complete.