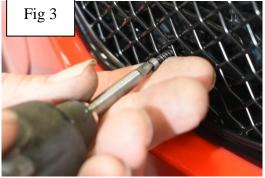

# **Grille Fitting Instructions**

- 1. Locate the grille into position, check that it is central then locate the top 4 brackets (Fig 1& 2)
- 2. Now that the grille is in position check that all the brackets have engaged properly, you can do this by using a thin screwdriver through the mesh.
- 3. Fasten the grille to the existing aperture using screws provided making sure the grille is tightly fixed into position (fig 3) (Do not over tighten screws).
- 4. The grille is now complete.