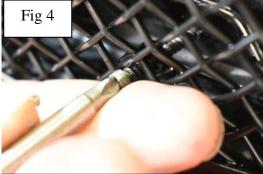

# **Grille Fitting Instructions**

- 1. Locate the grille into position, check that it is central then locate the top 4 brackets (Fig 1& 2)
- 2. Now that the grille is in position check that all the brackets have engaged properly, you can do this by using a thin screwdriver through the mesh.
- 3. Fasten the grille to the existing aperture using screws provided making sure the grille is tightly fixed into position (fig 3) (Do not over tighten screws).
- 4. The grille is now complete.