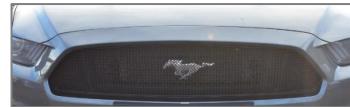

## Ford Mustang GT Stainless Steel Sports Grille Mesh Upper

## **Kit Contents: -**

- 1. off Upper Mesh Grille
- 5. off 2 1/2" Screws





## YouTube Tutorial –

https://www.youtube.com/watch?v=GjK03DGjFcg

Grille Fitting Instructions (Please note existing Mustang badge removal is optional)

https://www.youtube.com/watch?v=C263cSiqYFY

- 1. Locate the grille into position, check that it is centralised in the aperture (fig 1 & fig 2).
- 2. Now that the grille is in position fasten the grille to the existing aperture using screws provided (start all screws before fastening down to help hold grille in position). Start with the outer screws 1st then the centre screw making sure the grille is tightly fixed into position (fig 3) (Do not over tighten screws).
- 3. The grille is now complete.