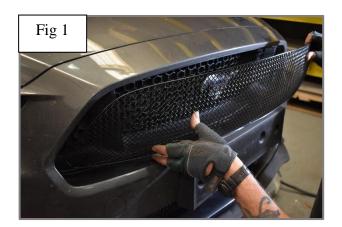

## YouTube Tutorial –

https://www.youtube.com/watch?v=GjK03DGjFcg

Grille Fitting Instructions (Please note existing Mustang badge removal is optional)

https://www.youtube.com/watch?v=C263cSiqYFY

- 1. Locate the grille into position, check that it is centralised in the aperture (fig 1 & fig 2).
- 2. Now that the grille is in position fasten the grille to the existing aperture using screws provided (start all screws before fastening down to help hold grille in position). Start with the outer screws 1st then the centre screw making sure the grille is tightly fixed into position (fig 3) (Do not over tighten screws).
- 3. The grille is now complete.