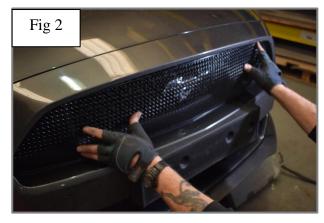

## YouTube Tutorial –

https://www.youtube.com/watch?v=GjK03DGjFcg

Grille Fitting Instructions (Please note existing Mustang badge removal is optional)

https://www.youtube.com/watch?v=C263cSiqYFY

- 1. Locate the grille into position, check that it is centralised in the aperture (fig 1 & fig 2).
- 2. Now that the grille is in position fasten the grille to the existing aperture using screws provided (start all screws before fastening down to help hold grille in position). Start with the outer screws 1st then the centre screw making sure the grille is tightly fixed into position (fig 3) (Do not over tighten screws).
- 3. The grille is now complete.