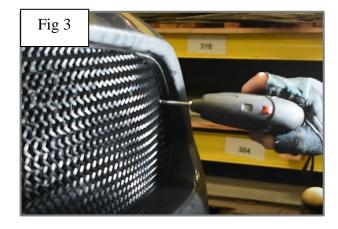

## YouTube Tutorial –

https://www.youtube.com/watch?v=GjK03DGjFcg

Grille Fitting Instructions (Please note existing Mustang badge removal is optional)

https://www.youtube.com/watch?v=C263cSiqYFY

- 1. Locate the grille into position, check that it is centralised in the aperture (fig 1 & fig 2).
- 2. Now that the grille is in position fasten the grille to the existing aperture using screws provided (start all screws before fastening down to help hold grille in position). Start with the outer screws 1st then the centre screw making sure the grille is tightly fixed into position (fig 3) (Do not over tighten screws).
- 3. The grille is now complete.